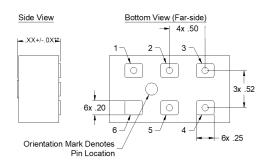

The drawings below detail the change (see highlighted in yellow).

#### **New Mechanical Outline:**

Tel 315.233.5510

Old part numbers with the old mechanical outline are being obsoleted and new part numbers are assigned with the new mechanical outline. There is **no change** in the footprint and **no change** in the functionality and performance of these parts.