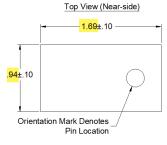

The drawings below detail the change (see highlighted in yellow).

#### **New Mechanical Outline:**

Tel 315.233.5510

Old part numbers with the old mechanical outline are being obsoleted and new part numbers are assigned with the new mechanical outline. There is **no change** in the footprint and **no change** in the functionality and performance of these parts.