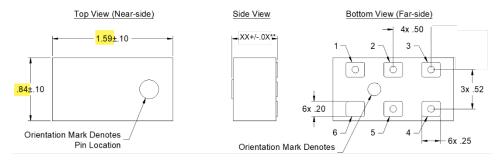

The drawings below detail the change (see highlighted in yellow).

## **Previous Mechanical Outline:**

<sup>\*\*.</sup>XX+/-.0X is specific to part number