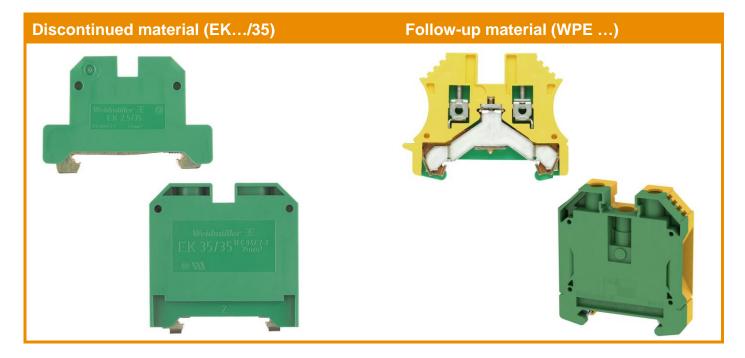

#### **Initial situation:**

With the EK.../35 family and the WPE family, there are currently two protective earth terminal block families with screw connection for TS 35/7.5 and TS 35/15 mounting rails.

Due to decreasing (quantities) demand and to reduce the complexity of the product portfolio, the EK 35 family will be discontinued and replaced by the protective earth terminal blocks of the WPE family.

## Affected articles / follow-up:

| Discontinued material (EK…/35)                                                                                                        |           | Follow-up material (WPE)                                                                                                  |
|---------------------------------------------------------------------------------------------------------------------------------------|-----------|---------------------------------------------------------------------------------------------------------------------------|
| 0661060000 EK 2.5/35<br>0661160000 EK 4/35<br>0661260000 EK 6/35<br>0661360000 EK 10/35<br>0190160000 EK 16/35<br>0661460000 EK 35/35 | → → → → → | 1010000000 WPE 2.5<br>1010100000 WPE 4<br>1010200000 WPE 6<br>1010300000 WPE 10<br>1010400000 WPE 16<br>1010500000 WPE 35 |