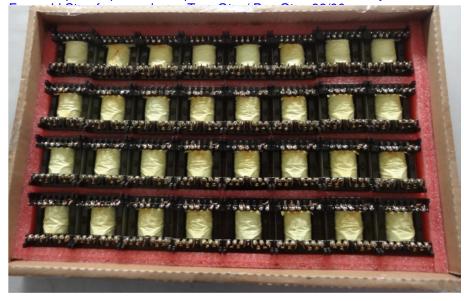

## **Description and Purpose of Change(s):**

Change packaging quantity in tray and box from TQ 32 / BQ 96 to TQ 20 / BQ 60. To better protect product and prevent bent terminals; reduce styrofoam waste.

## Impact on Form, Fit, Function, Quality or Reliability:

Packaging method will change from Styrofoam to plastic tray.

Part orientation in tray will change from terminals up to terminals down.

Tray Qty. / Box Qty. will change from 32/96 to 20/60.