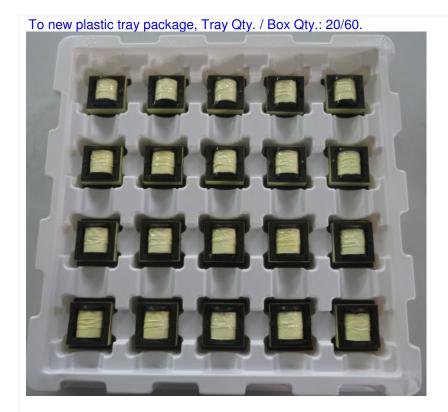

## **Description and Purpose of Change(s):**

Change packaging quantity in tray and box from TQ 32 / BQ 96 to TQ 20 / BQ 60. To better protect product and prevent bent terminals; reduce styrofoam waste.

## Impact on Form, Fit, Function, Quality or Reliability:

Packaging method will change from Styrofoam to plastic tray.

Part orientation in tray will change from terminals up to terminals down.

Tray Qty. / Box Qty. will change from 32/96 to 20/60.