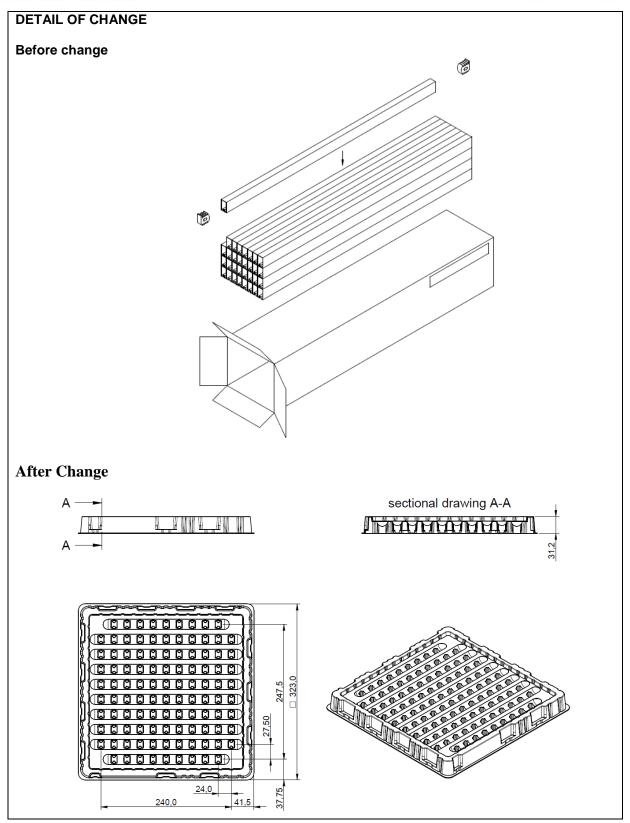

In order to enhance the product reliability, Würth Elektronik will change the packaging specifications of the product with effective date of 25<sup>th</sup> February 2017. The packaging unit will also change according the new packaging.

#### Affected part numbers:

- 744862018
- 744862033
- 744862056
- 744862082 744862100
- 744862120
- 744862180
- 744862250

|           | Packaging unit before change | Packaging unit after change |
|-----------|------------------------------|-----------------------------|
| Tube/Tray | 30                           | 106                         |
| Box       | 960                          | 630                         |
|           |                              | ·                           |
|           |                              |                             |