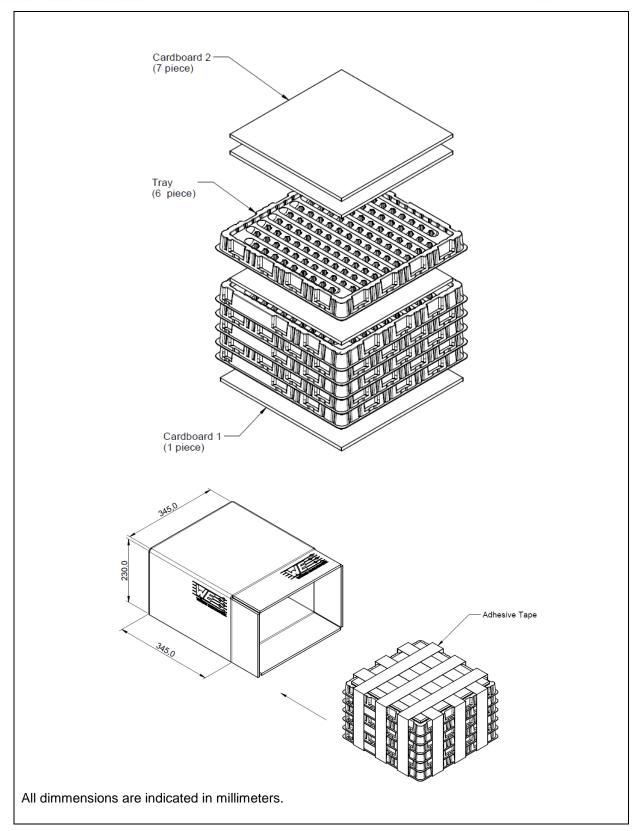

In order to enhance the product reliability, Würth Elektronik will change the packaging specifications of the product with effective date of 25<sup>th</sup> February 2017. The packaging unit will also change according the new packaging.

#### Affected part numbers:

- 744862018
- 744862033
- 744862056
- 744862082 744862100
- 744862120
- 744862180
- 744862250

|           | Packaging unit before change | Packaging unit after change |
|-----------|------------------------------|-----------------------------|
| Tube/Tray | 30                           | 106                         |
| Box       | 960                          | 630                         |
|           |                              | ·                           |
|           |                              |                             |