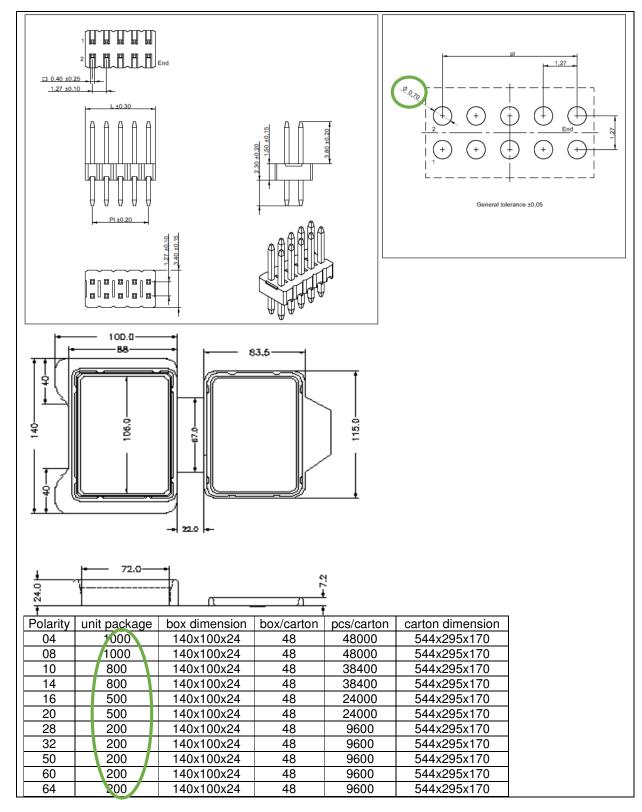

| Product/Process Change Notice (PCN)                                                                                                                                                                                                                                                                                   |                                                 |  |
|-----------------------------------------------------------------------------------------------------------------------------------------------------------------------------------------------------------------------------------------------------------------------------------------------------------------------|-------------------------------------------------|--|
| PCN #: PCN_ConPSHD_20170621_Update Product Affected: 6220xx21121 PCN Date: April 3 <sup>rd</sup> , 2017 Effective Date: July 3 <sup>rd</sup> , 2017                                                                                                                                                                   | ☐ Product Mark ☐ Date Code ☑ Packaging ☑ Others |  |
| Contact: Product Management Phone: +49 (0) 7942 - 945 5001 Fax: +49 (0) 7942 - 945 5179 E-mail: pcn.eican@we-online.de                                                                                                                                                                                                | Attachment: ☐ Yes ☒ No Samples:Yes              |  |
| DESCRIPTION AND PURPOSE OF CHANGE:  UPDATE  Würth Elektronik will change the production location.  Products after product change with effective date of 3 <sup>rd</sup> July 2017 are available with lot number beginning with "358".  Lot number of current production line: 298xxxxxxxxxxxxxxxxxxxxxxxxxxxxxxxxxxxx |                                                 |  |
| DETAIL OF CHANGE:  Please find below the design changes details. This change will affect form, fit, function, quality and reliability. Samples are available for your approval. Regarding packaging the unit package dimensions change slightly as well as the quantity of pieces per unit package.  6220xx21121      |                                                 |  |
| Before change  Insulator: PA6T Operating temperature: -40 °C up to 125 °C Working voltage: 50Vac Packaging Bag                                                                                                                                                                                                        |                                                 |  |

Packaging box

$$\label{eq:max-ey} \begin{split} \text{Max-Eyth-Straße 1} & \cdot \text{74638 Waldenburg} \cdot \text{Germany} \\ \text{Tel.} & +49 \text{ (0)} \text{ 79} \text{ 42} \text{ 945-0} \cdot \text{Fax} & +49 \text{ (0)} \text{ 79} \text{ 42} \text{ 945-400} \\ \text{eiSos@we-online.de} & \cdot \text{www.we-online.de} \end{split}$$