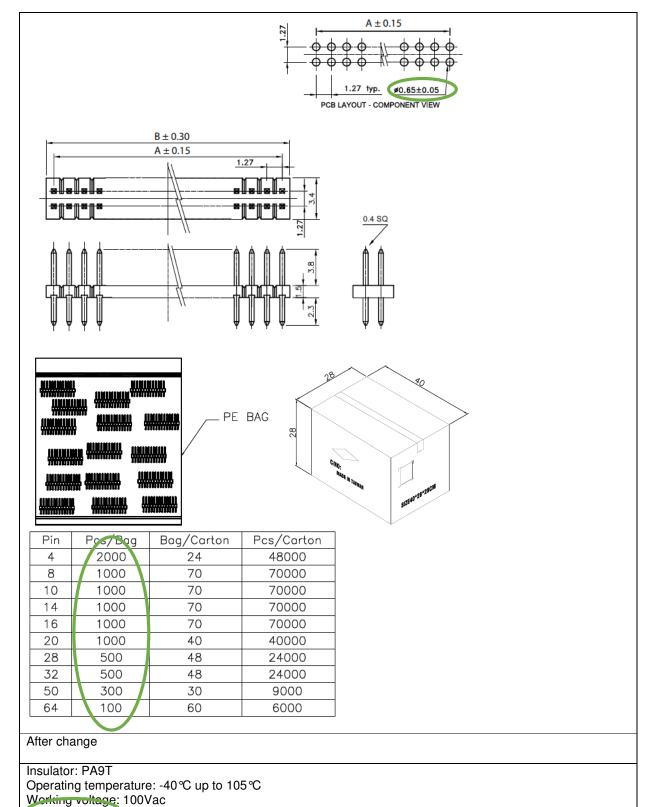

| Product/Process Change Notice (PCN)                                                                                                                                                                                                                                                                                   |                                                 |  |
|-----------------------------------------------------------------------------------------------------------------------------------------------------------------------------------------------------------------------------------------------------------------------------------------------------------------------|-------------------------------------------------|--|
| PCN #: PCN_ConPSHD_20170621_Update Product Affected: 6220xx21121 PCN Date: April 3 <sup>rd</sup> , 2017 Effective Date: July 3 <sup>rd</sup> , 2017                                                                                                                                                                   | ☐ Product Mark ☐ Date Code ☑ Packaging ☑ Others |  |
| Contact: Product Management Phone: +49 (0) 7942 - 945 5001 Fax: +49 (0) 7942 - 945 5179 E-mail: pcn.eican@we-online.de                                                                                                                                                                                                | Attachment: ☐ Yes ☒ No Samples:Yes              |  |
| DESCRIPTION AND PURPOSE OF CHANGE:  UPDATE  Würth Elektronik will change the production location.  Products after product change with effective date of 3 <sup>rd</sup> July 2017 are available with lot number beginning with "358".  Lot number of current production line: 298xxxxxxxxxxxxxxxxxxxxxxxxxxxxxxxxxxxx |                                                 |  |
| DETAIL OF CHANGE:  Please find below the design changes details. This change will affect form, fit, function, quality and reliability. Samples are available for your approval. Regarding packaging the unit package dimensions change slightly as well as the quantity of pieces per unit package.  6220xx21121      |                                                 |  |
| Before change  Insulator: PA6T Operating temperature: -40 °C up to 125 °C Working voltage: 50Vac Packaging Bag                                                                                                                                                                                                        |                                                 |  |