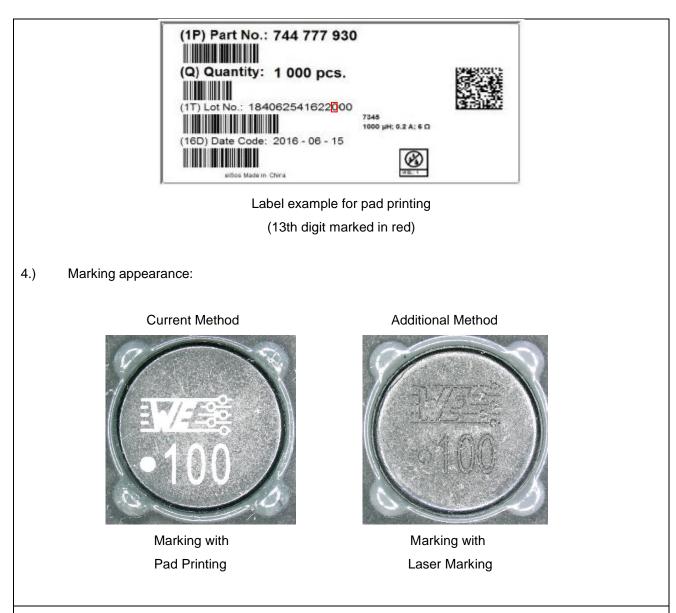

Würth Elektronik eiSos GmbH & Co. KG EMC & Inductive Solutions Max-Eyth-Straße 1 · 74638 Waldenburg · Germany Tel. +49(0)7942 945-0 · Fax +49(0)7942 945-400 eiSos@we-online.de · www.we-online.de

| Product / Process Change Notification (PCN)<br>Major change Minor change                                                                                                                                                                                                                                                   |                                                              |                                                                                                                                                                                             |
|----------------------------------------------------------------------------------------------------------------------------------------------------------------------------------------------------------------------------------------------------------------------------------------------------------------------------|--------------------------------------------------------------|---------------------------------------------------------------------------------------------------------------------------------------------------------------------------------------------|
| PCN #:                                                                                                                                                                                                                                                                                                                     | PCN_IndPD_20200514                                           | Change Category:                                                                                                                                                                            |
| Affected Series:<br>PCN Date:<br>Effective Date:                                                                                                                                                                                                                                                                           | WE-PD 1210; 7447709xxx,<br>February 14, 2020<br>May 14, 2020 | <ul> <li>Equipment / Location</li> <li>General Data</li> <li>Material</li> <li>Process</li> <li>Product Design</li> <li>Shipping / Packaging</li> <li>Supplier</li> <li>Software</li> </ul> |
| Contact:                                                                                                                                                                                                                                                                                                                   | Product Management                                           | Data Sheet Change:                                                                                                                                                                          |
| Phone:                                                                                                                                                                                                                                                                                                                     | +49 (0) 7942 - 945 5001                                      | 🗆 Yes 🛛 No                                                                                                                                                                                  |
| Fax:                                                                                                                                                                                                                                                                                                                       | +49 (0) 7942 - 945 5179                                      | Attachment:                                                                                                                                                                                 |
| E-Mail:                                                                                                                                                                                                                                                                                                                    | pcn.eisos@we-online.com                                      | □ Yes   ⊠ No                                                                                                                                                                                |
| DESCRIPTION AND PURPOSE OF CHANGE:<br>To increase the production capability, Würth Elektronik will implement an additional laser marking process.<br>All products with date code 2020-02-14 or later, will be affected by this change.<br>There will be no change in fit, function, quality or reliability of the product. |                                                              |                                                                                                                                                                                             |
| DETAIL OF CHANGE:                                                                                                                                                                                                                                                                                                          |                                                              |                                                                                                                                                                                             |
| 1.) All electrical and mechanical properties of the parts will remain the same.                                                                                                                                                                                                                                            |                                                              |                                                                                                                                                                                             |
| 2.) Pad- and Laser-Printing will be used from now on.                                                                                                                                                                                                                                                                      |                                                              |                                                                                                                                                                                             |
| 3.) Printing method can be identified on the label by the 13th digit in the lot number.                                                                                                                                                                                                                                    |                                                              |                                                                                                                                                                                             |
| LotNo. for Pad-Printing: xxxxxxxxxx0xx                                                                                                                                                                                                                                                                                     |                                                              |                                                                                                                                                                                             |
| LotNo. for Laser-Printing: xxxxxxxx6xx                                                                                                                                                                                                                                                                                     |                                                              |                                                                                                                                                                                             |