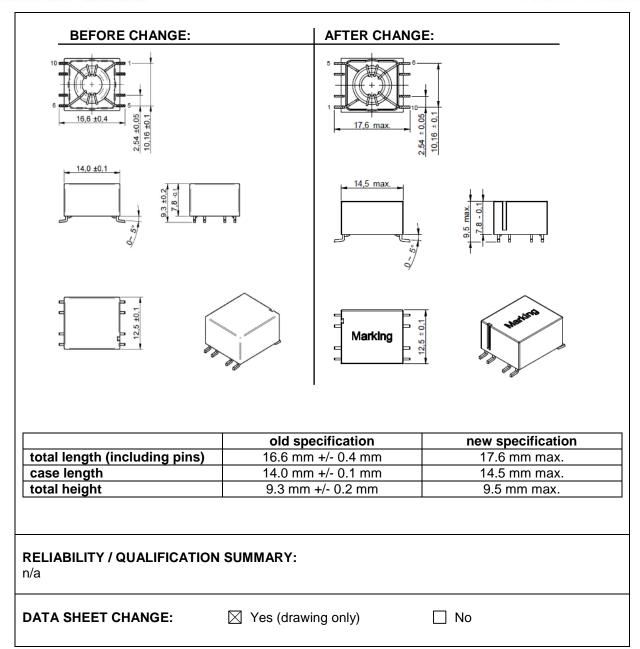

| Product/Process Change Notice (PCN)  ⊠ Major change □ Minor change                                                                                                                                                                                                                                                  |                                                                                                |
|---------------------------------------------------------------------------------------------------------------------------------------------------------------------------------------------------------------------------------------------------------------------------------------------------------------------|------------------------------------------------------------------------------------------------|
| PCN #: PCN_IndUCF_20170501 Case Dimensions Product Affected: WE-UCF PCN Date: February 1st, 2017 Effective Date: May 1st, 2017                                                                                                                                                                                      | <ul> <li>□ Product Mark</li> <li>□ Date Code</li> <li>□ Packaging</li> <li>☑ Others</li> </ul> |
| Contact: Product Management Phone: +49 (0) 7942 - 945 5001 Fax: +49 (0) 7942 - 945 5179 E-mail: pcn.eisos@we-online.de                                                                                                                                                                                              | Attachment: ☐ Yes ☒ No Samples:                                                                |
| DESCRIPTION AND PURPOSE OF CHANGE:  With the aim of extended product applicability, Würth Elektronik will change the specification of the component. The mechanical dimensions will be adjusted in order to meet product reliability. The part itself remains unchanged. Electrical parameters will not be changed. |                                                                                                |
| DETAIL OF CHANGE:  The following part numbers are affected by changes in the datasheet:  - 744290130 - 744290560 - 744290121 - 744290321 - 744290152 - 744290472 - 744290473 - 744290283 - 744290683 - 744290683 - 744290104                                                                                        |                                                                                                |