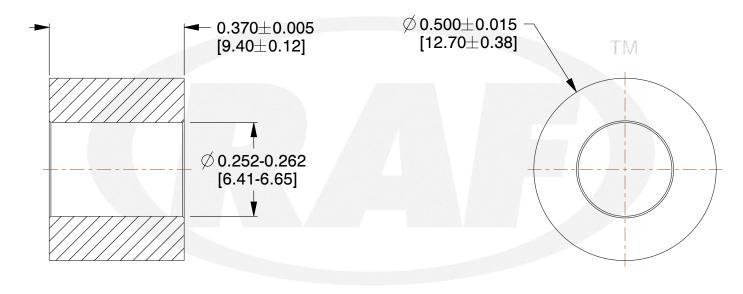

## **NOTES:**

- 1. Material: Polyamide (Nylon) (L-P-410), Composition 6/6
- 2. Finish: Plain
- 3. All Drawing Dimensions are in Inches [mm]
- 4. Unless otherwise specified, Edge Breaks, Radii or Countersinks 0.005-0.015
- 5. All features in accordance with NAS61

INTERNAL THREADS:

NAS61-4-037

1/2" Round Spacer

COMPONENT