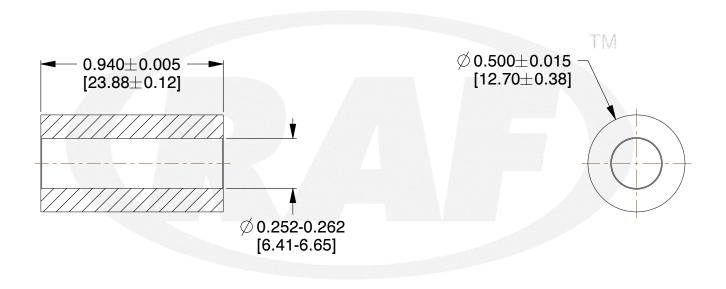

## **NOTES:**

- 1. Material: Polyamide (Nylon) (L-P-410), Composition 6/6
- 2. Finish: Plain
- 3. All Drawing Dimensions are in Inches [mm]
- 4. Unless otherwise specified, Edge Breaks, Radii or Countersinks 0.005-0.015
- 5. All features in accordance with NAS61

TOLERANCES
ALL DIMENSIONS ARE INCHES
(UNLESS OTHERWISE SPECIFIED)
METALLIC
LENGTHS </=: 6 INCHES ± 0.005
LENGTH >: 6 INCHES ± 0.010
DIAMETERS: ± 0.005

DIAMETERS: ±0.005 NON-METALLIC LENGTH: ±0.010 DIAMETERS: ± 0.010 INTERNAL THREADS: NAS61-4-094

1/2" Round Spacer

COMPONENT