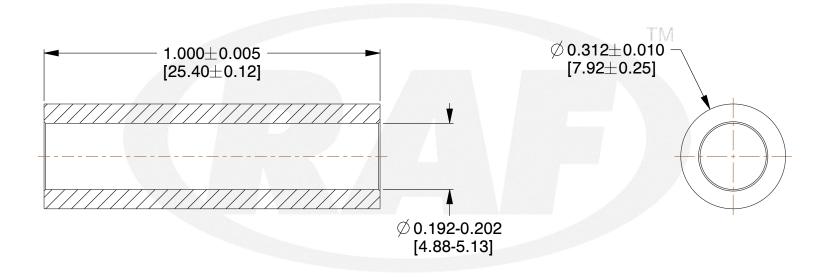

NAS61-3A-100

5/16" Round Spacer

**SPACER** SCALE REV 3.50 03 SHEET 1 of 1

COMPONENT

## **NOTES:**

- 1. Material: Polyamide (Nylon) (L-P-410), Composition 6/6
- 2. Finish: Plain
- 3. All Drawing Dimensions are in Inches [mm]
- 4. Unless otherwise specified, Edge Breaks, Radii or Countersinks 0.005-0.015
- 5. All features in accordance with NAS61