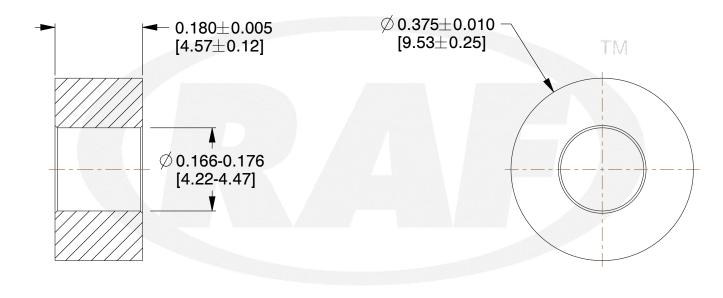

## **NOTES:**

- 1. Material: Polyamide (Nylon) (L-P-410), Composition 6/6
- 2. Finish: Plain
- 3. All Drawing Dimensions are in Inches [mm]
- 4. Unless otherwise specified, Edge Breaks, Radii or Countersinks 0.005-0.015
- 5. All features in accordance with NAS61

NAS61-08C-018

3/8" Round Spacer

**SPACER** SCALE REV 5.07 03 SHEET 1 of 1

COMPONENT