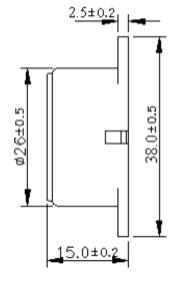

## MALLORY Mallory Sonalert Products Inc. Part # PK-26N04W-24VQ Sales Outline Drawing B

May not be suitable for all medical and aerospace applications. Specifications: Contact Mallory Sonalert to discuss your application.

| Resonant Frequency (Hz) | $400 \pm 100$ |
|-------------------------|---------------|
| Operating Voltage (Vdc) | 20 ~ 28       |
| Rated Voltage (Vdc)     | 24            |

Current Consumption Max. (mA) 25 at Rated Voltage Sound Pressure Level Min. (dB) 90 at 30cm at Rated Voltage

Tone/Pulse Rate Constant
Operating Temperature (°C)  $-20 \sim +70$ Storage Temperature (°C)  $-30 \sim +80$ 

Housing ABS 757 plastic resin (Color: Black)
Lead Wire 26 AWG
Weight (Grams) 12

Options For other options contact factory

**Dimensions:** (units: mm) **ROHS Compliant**