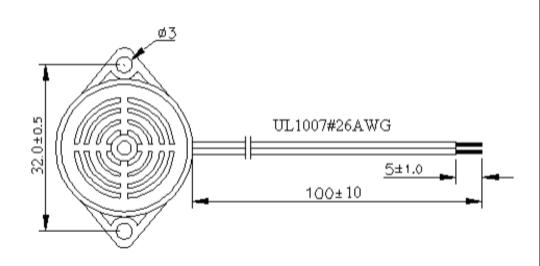

## MALLORY Mallory Sonalert Products Inc. Part # PK-26N04W-24VQ Sales Outline Drawing B

May not be suitable for all medical and aerospace applications. Specifications: Contact Mallory Sonalert to discuss your application.

| Resonant Frequency (Hz) | $400 \pm 100$ |
|-------------------------|---------------|
| Operating Voltage (Vdc) | 20 ~ 28       |
| Rated Voltage (Vdc)     | 24            |

Current Consumption Max. (mA) 25 at Rated Voltage Sound Pressure Level Min. (dB) 90 at 30cm at Rated Voltage

Tone/Pulse Rate Constant
Operating Temperature (°C)  $-20 \sim +70$ Storage Temperature (°C)  $-30 \sim +80$ 

Housing ABS 757 plastic resin (Color: Black)
Lead Wire 26 AWG
Weight (Grams) 12

Options For other options contact factory

**Dimensions:** (units: mm) **ROHS Compliant**