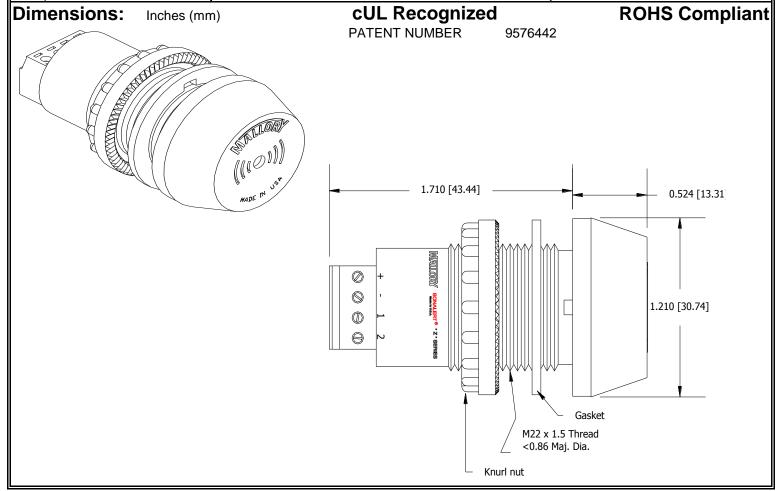

## MALLORY Mallory Sonalert Products, Inc. Part #: ZA016SDMT2 Sales Outline Drawing Revision: F

Specifications:

| Sound Level Category: | Soft                                                                          | Soft                                      | Soft                                      | Soft                                           |
|-----------------------|-------------------------------------------------------------------------------|-------------------------------------------|-------------------------------------------|------------------------------------------------|
| Mode of Operation:    | Continuous                                                                    | Slow Pulse @ 1 PPS                        | Fast Pulse @ 10 PPS                       | Chime @ Once per 3<br>Seconds                  |
| Loudness @ 2 FT:      | 65 to 75 dB(A) Typ.                                                           | 65 to 75 dB(A) Typ.                       | 65 to 75 dB(A) Typ.                       | 65 to 75 dB(A) Typ.                            |
| Frequency:            | 3900 ± 500 Hz                                                                 | 3900 ± 500 Hz                             | 3900 ± 500 Hz                             | 3700 ± 500 Hz                                  |
| Connection:           | "+" to Positive, "-" to<br>Ground                                             | "+" to Positive, "-" and "1"<br>to Ground | "+" to Positive, "-" and<br>"2" to Ground | "+" to Positive, "-", "1"<br>and "2" to Ground |
| Voltage Rating:       | 6 to 16 VDC                                                                   |                                           |                                           |                                                |
| Current Draw:         | 40mA MAX                                                                      |                                           |                                           |                                                |
| Housing Material:     | 6/6 Nylon, Color: Black                                                       |                                           |                                           |                                                |
| Storage Temperature:  | -40° to +80° C                                                                |                                           |                                           |                                                |
| Operating Temperature | -30° to +65° C                                                                |                                           |                                           |                                                |
| Panel Mounting:       | Recommended hole size is 22.5 mm. Thread front will fit standard 22.5mm hole. |                                           |                                           |                                                |
| Knurled Nut:          | Used to attach part to panel. The max recommended torque is 10 in-lbs.        |                                           |                                           |                                                |
| Weight (Typical):     | 28 g                                                                          |                                           |                                           |                                                |
| NEMA 3R,4X, & 12:     | Approved with use of included gasket.                                         |                                           |                                           |                                                |
| cUL Recognition       | cUL Recognized                                                                |                                           |                                           |                                                |
| Options:              | Please contact factory.                                                       |                                           |                                           |                                                |