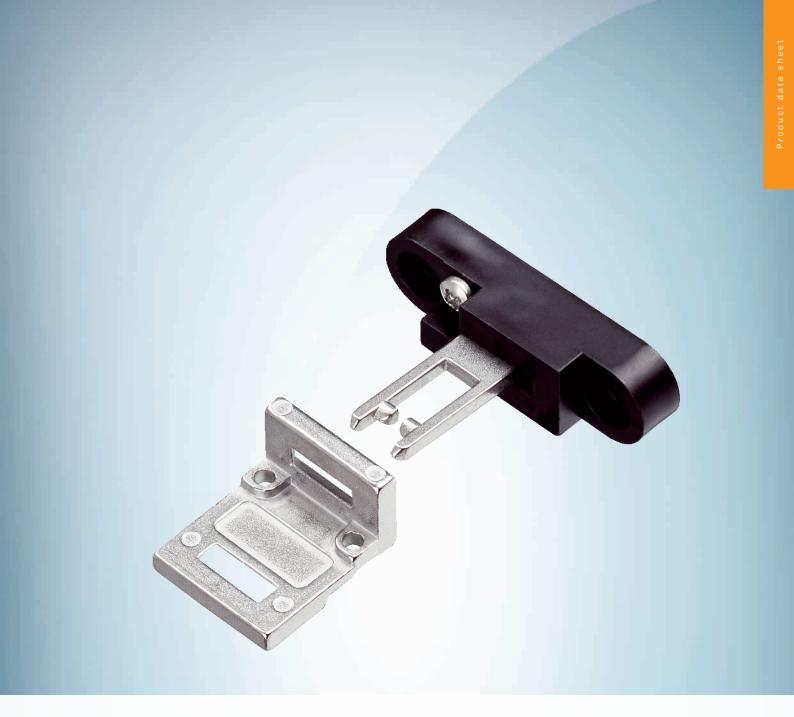

iE12-F1

## Technical specifications

| Accessory group  | Actuators    |
|------------------|--------------|
| Design           | Rigid        |
| Actuation option | Semiflexible |
| Min. door radius | ≥ 60 mm      |