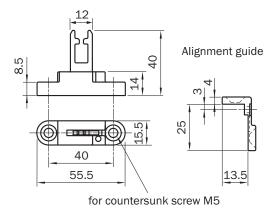

data

## Technical specifications

| Accessory group  | Actuators    |
|------------------|--------------|
| Design           | Rigid        |
| Actuation option | Semiflexible |
| Min. door radius | ≥ 60 mm      |

#### Classifications

| ECI@ss 5.0     | 27279290 |
|----------------|----------|
| ECI@ss 5.1.4   | 27279290 |
| ECI@ss 6.0     | 27279222 |
| ECI@ss 6.2     | 27279222 |
| ECI@ss 7.0     | 27279222 |
| ECI@ss 8.0     | 27279222 |
| ECI@ss 8.1     | 27279222 |
| ECI@ss 9.0     | 27270612 |
| ECI@ss 10.0    | 27270612 |
| ECI@ss 11.0    | 27270612 |
| ECI@ss 12.0    | 27270612 |
| ETIM 5.0       | EC002594 |
| ETIM 6.0       | EC002594 |
| ETIM 7.0       | EC002594 |
| ETIM 8.0       | EC002594 |
| UNSPSC 16.0901 | 31251501 |

## Dimensional drawing (Dimensions in mm (inch))



# SICK AT A GLANCE

SICK is one of the leading manufacturers of intelligent sensors and sensor solutions for industrial applications. A unique range of products and services creates the perfect basis for controlling processes securely and efficiently, protecting individuals from accidents and preventing damage to the environment.

We have extensive experience in a wide range of industries and understand their processes and requirements. With intelligent sensors, we can deliver exactly what our customers need. In application centers in Europe, Asia and North America, system solutions are tested and optimized in accordance with customer specifications. All this makes us a reliable supplier and development partner.

Comprehensive services complete our offering: SICK LifeTime Services provid