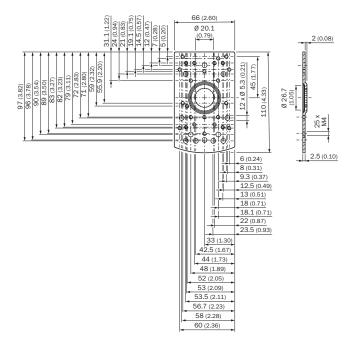

| Dx50 UC12 W12G W14-2 W18-2 W23 W280 W11-2 W12-3 W12-2 Laser W12 Teflon W16 W18-3 W23-2 W24-2 W24-2 Ex W26 W27-2 Laser W27-3 W34 W260 W280-2 PowerProx Reflex Array W11-2 W18-3 Ex W27-3 Ex |

#### Classifications

| ECI@ss 5.0   | 27279202 |
|--------------|----------|
| ECI@ss 5.1.4 | 27279202 |
| ECI@ss 6.0   | 27279202 |
| ECI@ss 6.2   | 27279202 |
| ECI@ss 7.0   | 27279202 |

| ECI@ss 8.0     | 27279202 |
|----------------|----------|
| ECI@ss 8.1     | 27279202 |
| ECI@ss 9.0     | 27273701 |
| ECI@ss 10.0    | 27273701 |
| ECI@ss 11.0    | 27273701 |
| ECI@ss 12.0    | 27273701 |
| ETIM 5.0       | EC002024 |
| ETIM 6.0       | EC002024 |
| ETIM 7.0       | EC002024 |
| ETIM 8.0       | EC002024 |
| UNSPSC 16.0901 | 32131023 |

## Dimensional drawing (Dimensions in mm (inch))





## SICK AT A GLANCE

SICK is one of the leading manufacturers of intelligent sensors and sensor solutions for industrial applications. A unique range of products and services creates the perfect basis for controlling processes securely and efficiently, protecting individuals from accidents and preventing damage to the environment.

We have extensive experience in a wide range of industries and understand their processes and requirements. With intelligent sensors, we can deliver exactly what our customers need. In application centers in Europe, Asia and North America, system solutions are tested and optimized in accordance with customer specifications. All this makes us a reliable supplier and development partner.

Comprehensive services complete our offering: SICK LifeTime Services provi