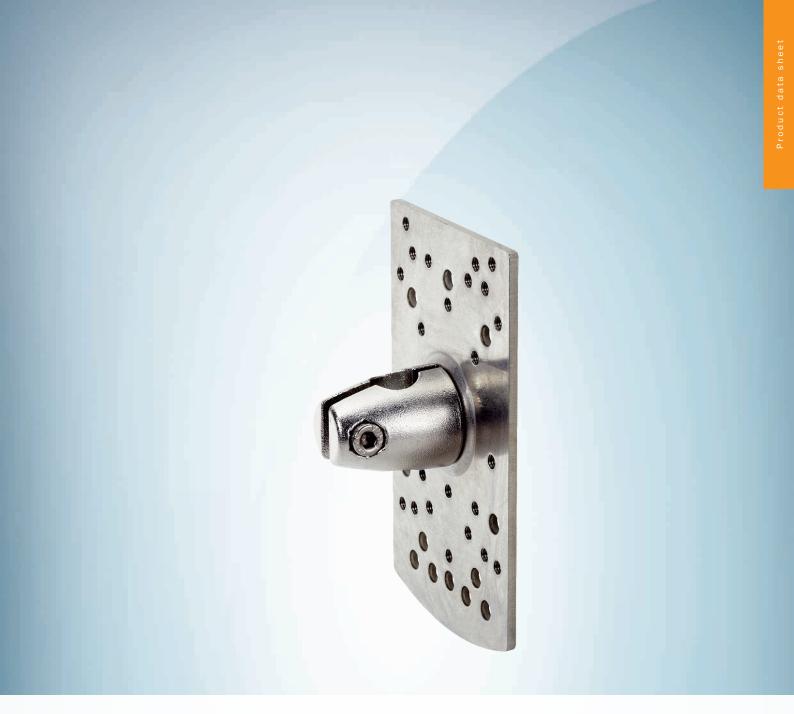

BEF-KHS-N04

### Technical specifications

| Accessory group | Universal bar clamp systems                                                                                                                                                                |
|-----------------|--------------------------------------------------------------------------------------------------------------------------------------------------------------------------------------------|
| Material        | Zinc plated steel (sheet), Zinc die cast (clamping bracket)                                                                                                                                |
| Items supplied  | Universal clamp (5322626), mounting hardware                                                                                                                                               |
| Description     | Plate N04 for universal clamp, steel                                                                                                                                                       |
| Usable for      | Dx50 UC12 W12G W14-2 W18-2 W23 W280 W11-2 W12-3 W12-2 Laser W12 Teflon W16 W18-3 W23-2 W24-2 W24-2 Ex W26 W27-2 Laser W27-3 W34 W260 W280-2 PowerProx Reflex Array W11-2 W18-3 Ex W27-3 Ex |