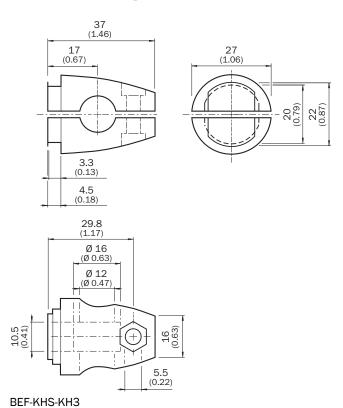

## Ordering information

| Туре        | Part no. |
|-------------|----------|
| BEF-KHS-N04 | 2051610  |

Included in delivery: BEF-KHS-KH3 (1)

Other models and accessories → www.sick.com/