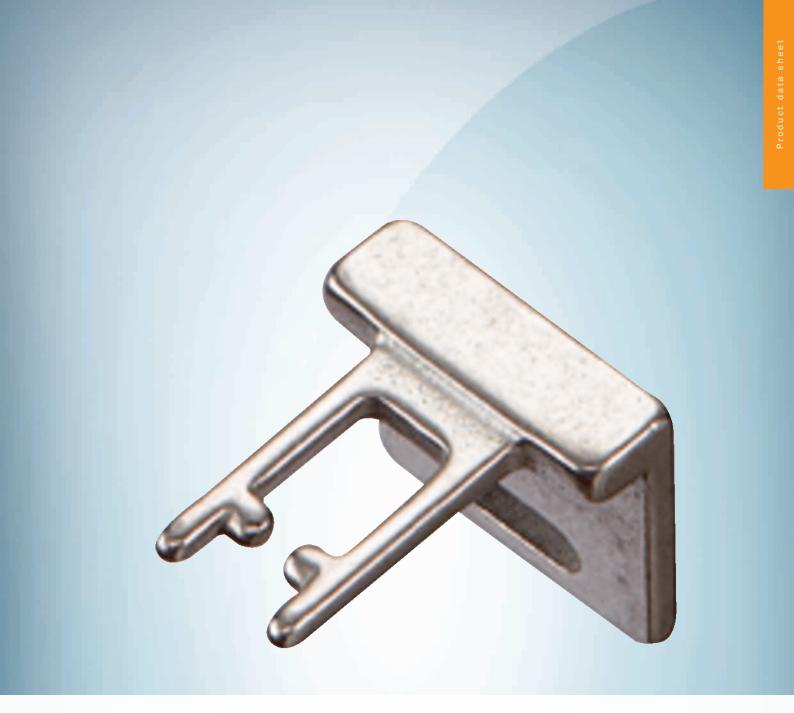

iE12-A1

#### Technical specifications

| Accessory group  | Actuators |
|------------------|-----------|
| Design           | Angled    |
| Actuation option | Rigid     |
| Min. door radius | ≥ 150 mm  |