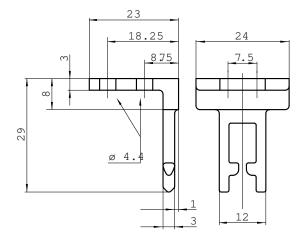

led technical data

#### Technical specifications

| Accessory group  | Actuators |
|------------------|-----------|
| Design           | Angled    |
| Actuation option | Rigid     |
| Min. door radius | ≥ 150 mm  |

#### Classifications

| ECI@ss 5.0     | 27279290 |
|----------------|----------|
| ECI@ss 5.1.4   | 27279290 |
| ECI@ss 6.0     | 27279222 |
| ECI@ss 6.2     | 27279222 |
| ECI@ss 7.0     | 27279222 |
| ECI@ss 8.0     | 27279222 |
| ECI@ss 8.1     | 27279222 |
| ECI@ss 9.0     | 27270612 |
| ECI@ss 10.0    | 27270612 |
| ECI@ss 11.0    | 27270612 |
| ECI@ss 12.0    | 27270612 |
| ETIM 5.0       | EC002594 |
| ETIM 6.0       | EC002594 |
| ETIM 7.0       | EC002594 |
| ETIM 8.0       | EC002594 |
| UNSPSC 16.0901 | 31251501 |

## Dimensional drawing (Dimensions in mm (inch))



## SICK AT A GLANCE

SICK is one of the leading manufacturers of intelligent sensors and sensor solutions for industrial applications. A unique range of products and services creates the perfect basis for controlling processes securely and efficiently, protecting individuals from accidents and preventing damage to the environment.

We have extensive experience in a wide range of industries and understand their processes and requirements. With intelligent sensors, we can deliver exactly what our customers need. In application centers in Europe, Asia and North America, system solutions are tested and optimized in accordance with customer specifications. All this makes us a reliable supplier and development partner.

Comprehensive services complete our offering: SICK LifeTime Services provi