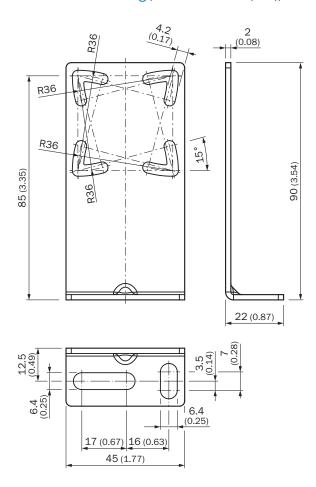

Steel, zinc coated                                      |
| Items supplied   | Mounting hardware included                              |
| Description      | Mounting bracket for wall and floor mounting for G10 DC |

#### Classifications

| ECI@ss 5.0     | 27279202 |
|----------------|----------|
| ECI@ss 5.1.4   | 27279202 |
| ECI@ss 6.0     | 27279202 |
| ECI@ss 6.2     | 27279202 |
| ECI@ss 7.0     | 27279202 |
| ECI@ss 8.0     | 27279202 |
| ECI@ss 8.1     | 27279202 |
| ECI@ss 9.0     | 27273701 |
| ECI@ss 10.0    | 27273701 |
| ECI@ss 11.0    | 27273701 |
| ECI@ss 12.0    | 27273701 |
| ETIM 5.0       | EC002615 |
| ETIM 6.0       | EC002615 |
| ETIM 7.0       | EC002615 |
| ETIM 8.0       | EC002615 |
| UNSPSC 16.0901 | 32131023 |

## Dimensional drawing (Dimensions in mm (inch))



# SICK AT A GLANCE

SICK is one of the leading manufacturers of intelligent sensors and sensor solutions for industrial applications. A unique range of products and services creates the perfect basis for controlling processes securely and efficiently, protecting individuals from accidents and preventing damage to the environment.

We have extensive experience in a wide range of industries and understand their processes and requirements. With intelligent sensors, we can deliver exactly what our customers need. In application centers in Europe, Asia and North America, system solutions are tested and optimized in accordance with customer specifications. All this makes us a reliable supplier and development partner.

Comprehensive services complete our offering: SICK LifeTime Services provid