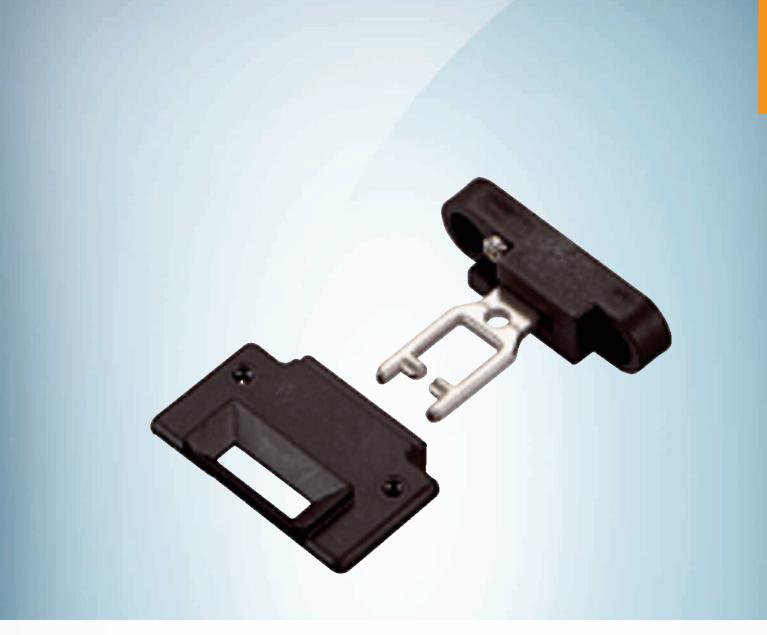

### iE16-F2

#### Technical specifications

| Accessory group  | Actuators    |  |
|------------------|--------------|--|
| Design           | Rigid        |  |
| Actuation option | Semiflexible |  |
| Min. door radius | ≥ 60 mm      |  |
| Classifications  |              |  |
| ECI@ss 5.0       | 27279290     |  |
| ECI@ss 5.1.4     | 27279290     |  |
| ECI@ss 6.0       | 27279222     |  |
| ECI@ss 6.2       | 27279222     |  |
| ECI@ss 7.0       | 27279222     |  |
| ECI@ss 8.0       | 27279222     |  |
| ECI@ss 8.1       | 27279222     |  |
| ECI@ss 9.0       | 27270612     |  |
| ECI@ss 10.0      | 27270612     |  |
| ECI@ss 11.0      | 27270612     |  |
| ECI@ss 12.0      | 27270612     |  |
| ETIM 5.0         | EC002594     |  |
| ETIM 6.0         | EC002594     |  |
| ETIM 7.0         | EC002594     |  |
| ETIM 8.0         | EC002594     |  |
| UNSPSC 16.0901   | 31251501     |  |