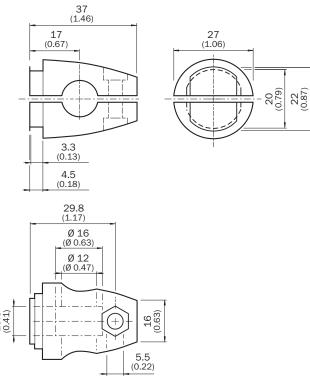

|
| Usable for      | UC12 W14-2 W18-2 W18-3 W11-2 W12-3 W12-2 Laser W12G W12 Teflon W16 W24-2 Ex PowerProx W11G-2 TranspaTect W18-3 Ex W24-2 PL50A PL80A PL40A P250 |

### Classifications

| ECI@ss 5.0   | 27279202 |
|--------------|----------|
| ECI@ss 5.1.4 | 27279202 |
| ECI@ss 6.0   | 27279202 |
| ECI@ss 6.2   | 27279202 |
| ECI@ss 7.0   | 27279202 |
| ECI@ss 8.0   | 27279202 |
| ECI@ss 8.1   | 27279202 |
| ECI@ss 9.0   | 27273701 |
| ECI@ss 10.0  | 27273701 |
| ECI@ss 11.0  | 27273701 |

| ECI@ss 12.0    | 27273701 |
|----------------|----------|
| ETIM 5.0       | EC002024 |
| ETIM 6.0       | EC002024 |
| ETIM 7.0       | EC002024 |
| ETIM 8.0       | EC002024 |
| UNSPSC 16.0901 | 32131023 |

### Dimensional drawing (Dimensions in mm (inch))



#### BEF-KHS-KH3



## SICK AT A GLANCE

SICK is one of the leading manufacturers of intelligent sensors and sensor solutions for industrial applications. A unique range of products and services creates the perfect basis for controlling processes securely and efficiently, protecting individuals from accidents and preventing damage to the environment.

We have extensive experience in a wide range of industries and understand their processes and requirements. With intelligent sensors, we can deliver exactly what our customers need. In application centers in Europe, Asia and North America, system solutions are tested and optimized in accordance with customer specifications. All this makes us a reliable supplier and development partner.

Comprehensive services complete our offering: SICK Lif