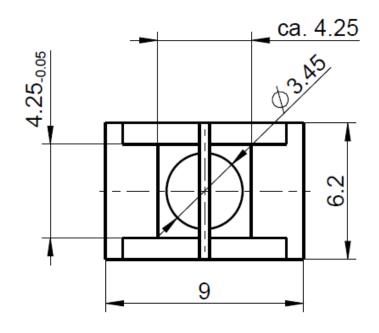

| Technical Data Sheet | Rosenberger |
|----------------------|-------------|
|                      |             |

**EXTRACTION TOOL** 

19W009-000

All dimensions are in mm; tolerances according to ISO 2768 m-H