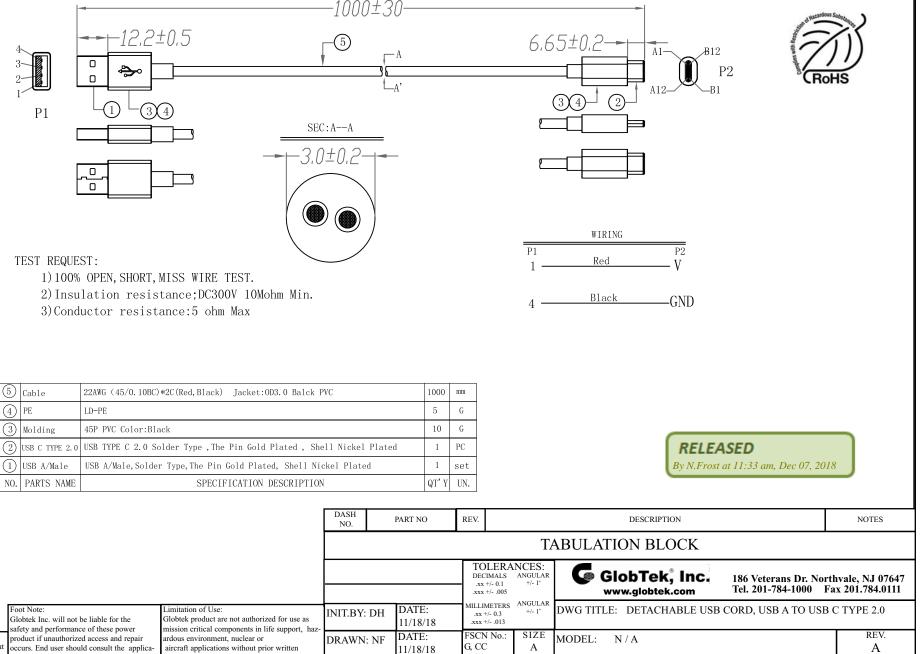

| PROPRIETARY INFORMATION:                                                                                            | REVISION |                                |          |          |
|---------------------------------------------------------------------------------------------------------------------|----------|--------------------------------|----------|----------|
| PROPRIETARY OF GLOBTEK, INC. ANY REPRODUCTION, DISCLOSURE OR<br>USE OF THIS DRAWING. IN WHOLE OR IN PART. IS HEREBY | REV      | DESCRIPTION                    | DATE     | APPROVED |
| PROHIBITED EXCEPT AS SPECIFIED IN WRITING BY GLOBTEK.INC.                                                           | Α        | INITIAL RELEASE, RFS.27216, DH | 11/18/18 | MK       |
|                                                                                                                     |          |                                |          |          |

DATE:

11/18/18

SCALE: NONE

PART NO: USBA2C1MOUSBC(R)

SHEET 1/1

Contents of this document are subject to change without occurs. End user should consult the applicaaircraft applications without prior written approval from the CEO of Globtek Inc. ble UL,CSA or EN Standards for proper installation instruction. APRVD: MK