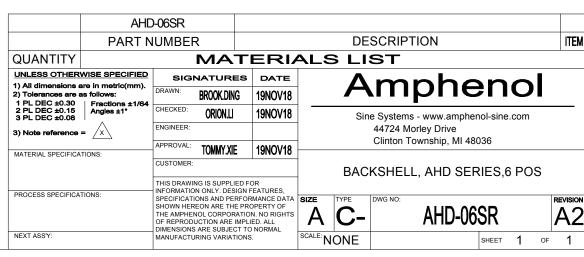

| TITLE: BACKSHELL, AHD SERIES,6 POS | DWG NO: | AHD-06SR | REV: A2 | SH: <b>1</b> | OF: 1 |  |
|------------------------------------|---------|----------|---------|--------------|-------|--|
|------------------------------------|---------|----------|---------|--------------|-------|--|

| REVISIONS |     |                     |         |       |       |  |  |
|-----------|-----|---------------------|---------|-------|-------|--|--|
| REV       | ECO | DESCRIPTION         | DATE    | BY    | APPR  |  |  |
| A1        | -   | RELEASE NEW PRODUCT | 31AUG18 | JONY  | TOMMY |  |  |
| A2        | -   | CHANGE LOGO         | 19NOV18 | BROOK | TOMMY |  |  |

**NOTES: UNLESS OTHERWISE SPECIFIED** 

1. MATERIAL: THERMOPLASTIC

2. COLORS: BLACK

3. RoHS COMPLIANT

4. USE WITH AHD 6 POS MODIFICATION

5. CABLE SIZE:  $\phi$ 14.5 ~  $\phi$ 18.0

6. ALL DIMENSIONS ARE FOR REFERENCE USE ONLY.