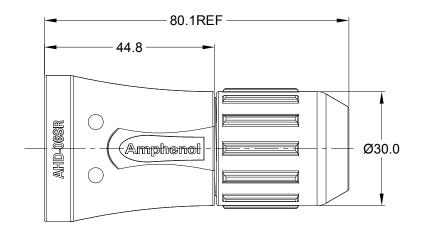

**NOTES: UNLESS OTHERWISE SPECIFIED** 

1. MATERIAL: THERMOPLASTIC

2. COLORS: BLACK

3. RoHS COMPLIANT

4. USE WITH AHD 6 POS MODIFICATION

5. CABLE SIZE:  $\phi$ 14.5 ~  $\phi$ 18.0

6. ALL DIMENSIONS ARE FOR REFERENCE USE ONLY.