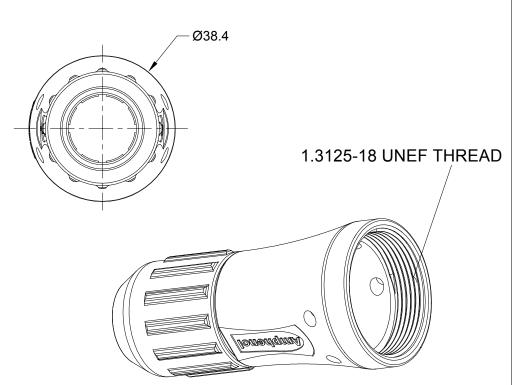

**NOTES: UNLESS OTHERWISE SPECIFIED** 

1. MATERIAL: THERMOPLASTIC

2. COLORS: BLACK

3. RoHS COMPLIANT

4. USE WITH AHD 6 POS MODIFICATION

5. CABLE SIZE:  $\phi$ 14.5 ~  $\phi$ 18.0

6. ALL DIMENSIONS ARE FOR REFERENCE USE ONLY.