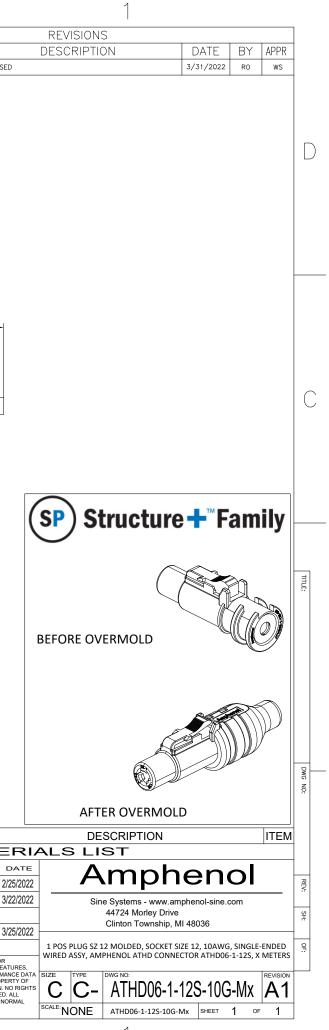

| 4 |
|---|
|---|

| Z  |  |
|----|--|
| 、) |  |

| REV | ZONE | ECO |       |
|-----|------|-----|-------|
| A1  | -    | -   | RELEA |
|     |      |     |       |

|   | LENGTH TABLE                                                                                                                                                                                                                                                                                                                                                                                                                                                                                                                                                       |          |                                                                                                                                                                                                                                                                                                                           |                                                                                            |                                                                                                                                                                                                                                                                                                                                |                                                                                                         |                                                                                                               |
|---|--------------------------------------------------------------------------------------------------------------------------------------------------------------------------------------------------------------------------------------------------------------------------------------------------------------------------------------------------------------------------------------------------------------------------------------------------------------------------------------------------------------------------------------------------------------------|----------|---------------------------------------------------------------------------------------------------------------------------------------------------------------------------------------------------------------------------------------------------------------------------------------------------------------------------|--------------------------------------------------------------------------------------------|--------------------------------------------------------------------------------------------------------------------------------------------------------------------------------------------------------------------------------------------------------------------------------------------------------------------------------|---------------------------------------------------------------------------------------------------------|---------------------------------------------------------------------------------------------------------------|
|   | PART NUMBER LENGTH (METERS)                                                                                                                                                                                                                                                                                                                                                                                                                                                                                                                                        |          |                                                                                                                                                                                                                                                                                                                           |                                                                                            | REV<br>A1                                                                                                                                                                                                                                                                                                                      | ZONE EC                                                                                                 |                                                                                                               |
| · | ATHD06-1-12S-10G-M1 1 (3.28FT)                                                                                                                                                                                                                                                                                                                                                                                                                                                                                                                                     |          |                                                                                                                                                                                                                                                                                                                           |                                                                                            |                                                                                                                                                                                                                                                                                                                                | I                                                                                                       | 1                                                                                                             |
|   | ATHD06-1-12S-10G-M2 2 (6.56FT)                                                                                                                                                                                                                                                                                                                                                                                                                                                                                                                                     |          |                                                                                                                                                                                                                                                                                                                           |                                                                                            |                                                                                                                                                                                                                                                                                                                                |                                                                                                         |                                                                                                               |
|   | ATHD06-1-12S-10G-M4 4 (13.12FT)                                                                                                                                                                                                                                                                                                                                                                                                                                                                                                                                    |          |                                                                                                                                                                                                                                                                                                                           |                                                                                            |                                                                                                                                                                                                                                                                                                                                |                                                                                                         |                                                                                                               |
| D | ATHD06-1-12S-10G-M5 5 (16.40FT)                                                                                                                                                                                                                                                                                                                                                                                                                                                                                                                                    |          |                                                                                                                                                                                                                                                                                                                           |                                                                                            |                                                                                                                                                                                                                                                                                                                                |                                                                                                         |                                                                                                               |
|   | ATHD06-1-12S-10G-M10 10 (32.80FT)                                                                                                                                                                                                                                                                                                                                                                                                                                                                                                                                  |          |                                                                                                                                                                                                                                                                                                                           |                                                                                            |                                                                                                                                                                                                                                                                                                                                |                                                                                                         |                                                                                                               |
|   | PLEASE CONTACT CSR FOR ADDITONAL AVAILABLE OPTIONS                                                                                                                                                                                                                                                                                                                                                                                                                                                                                                                 |          |                                                                                                                                                                                                                                                                                                                           |                                                                                            |                                                                                                                                                                                                                                                                                                                                |                                                                                                         |                                                                                                               |
| C |                                                                                                                                                                                                                                                                                                                                                                                                                                                                                                                                                                    | FACE VIE | M         V         2.87in         I         I         I                                                                                                                                                                                                                                                                  | 0.18in<br>LENGTH (Mx)<br>ATHDO6-1-12S-10G-M()<br>METERS<br>WWW.AMPHENOL-SINE.COM<br>0.82in | 38                                                                                                                                                                                                                                                                                                                             |                                                                                                         | <b>&gt;</b>                                                                                                   |
| В |                                                                                                                                                                                                                                                                                                                                                                                                                                                                                                                                                                    |          | 1 [                                                                                                                                                                                                                                                                                                                       | WIRING DIAGRAM                                                                             |                                                                                                                                                                                                                                                                                                                                |                                                                                                         |                                                                                                               |
| A | <ul> <li>NOTES: UNLESS OTHERWISE SPECIFIED</li> <li>1. MATERIAL:<br/>HOUSING: PA66<br/>SEAL: SILICONE RUBBER</li> <li>2. MODIFICATIONS: OVERMOLDED (PA)</li> <li>3. CONNECTOR SPECIFICATIONS:<br/>3.1 CURRENT RATING: 40AMPS<br/>3.2 CABLE ASSEMBLY OPERATING TEMPERATURE: -40 TO +100<br/>3.3 CONTACT: COPPER ALLOY, NICKEL PLATED<br/>3.4 DIELECTRIC WITHSTANDING VOLTAGE: LESS THAN 2<br/>MILLIAMPS CURRENT LEAKAGE @ 1500 VOLTS AC.<br/>3.5 INSULATION RESISTANCE: 1000 MEGAOHMS MIN @ 25C<br/>3.6 MOISTURE RESISTANCE: IP68 MATED CONDITION (1M OF</li> </ul> | 5.<br>0C | WIRE SPECIFICATIONS:<br>COMPONENTS: 10AWG, PVC INSULATED CONDUCTO<br>105/30 STRANDS BARE COPPER.<br>INSULATION: PVC, BLACK<br>600V AC/DC<br>APPROVALS:<br>UL TYPE AWM, STYLE 1015.<br>CSA TYPE TEW.<br>OIL RESISTANT I<br>SUN RESISTANT I<br>FT1 FLAME RATING<br>ROHS COMPLIANT.<br>MATING PART: ATHD04-1-12P RECEPTACLE. | DR                                                                                         | QUANTITY         PAR           UNLESS OTHERWISE SPECIF         1) All dimensions are in metric(m           1) All dimensions are as follows:         1 PL DEC ±0.30           2 PL DEC ±0.15         3 PL DEC ±0.05           3) Note reference =         X           MATERIAL SPECIFICATIONS:         PROCESS SPECIFICATIONS: | IED<br>DRAWN:<br>1/64<br>CHECKED:<br>ENGINEER:<br>APPROVAL:<br>CUSTOMER:<br>THIS DRAWING<br>INFORMATION | NATURES D/<br>RO 2/25<br>WS 3/22<br>RO WS 3/25<br>SISSUPPLIED FOR<br>ONLY, DESIGN FEATURE<br>SAND PERFORMANCE |
|   | FOR 24 HOURS).<br>3.7 MATING CYCLE DURABILITY: 100 CYCLES                                                                                                                                                                                                                                                                                                                                                                                                                                                                                                          |          | MATING CABLE ASSEMBLY: ATHD04-1-12P-10G-Mx                                                                                                                                                                                                                                                                                |                                                                                            |                                                                                                                                                                                                                                                                                                                                | SHOWN HEREC<br>THE AMPHENO<br>OF REPRODUC                                                               | ON ARE THE PROPERT<br>DL CORPORATION. NO I<br>CTION ARE IMPLIED. AL                                           |
|   | 3.8 RoHS COMPLIANT                                                                                                                                                                                                                                                                                                                                                                                                                                                                                                                                                 | 7.       | ALL DIMENSIONS ARE FOR REFERENCE USE ONLY.                                                                                                                                                                                                                                                                                |                                                                                            | NEXT ASS'Y:                                                                                                                                                                                                                                                                                                                    | DIMENSIONS A<br>MANUFACTUR                                                                              | ARE SUBJECT TO NORM                                                                                           |
|   | 4                                                                                                                                                                                                                                                                                                                                                                                                                                                                                                                                                                  |          | 3                                                                                                                                                                                                                                                                                                                         |                                                                                            | 2                                                                                                                                                                                                                                                                                                                              |                                                                                                         |                                                                                                               |