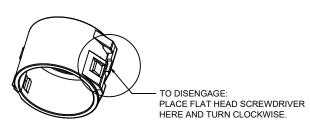

M22 DROP LOCKING CLIP

| TO DISENGAGE: PLACE FLAT HEAD SCREWDRIVER HERE AND TURN CLOCKWISE. |
|--------------------------------------------------------------------|

| P. 1. (Fl. 1.)                                                                     |
|------------------------------------------------------------------------------------|
| Risk of Electrical Shock Do Not Disconnect Under Load. Risque de chocs electriques |
| Ne pas debrancher sous tension.                                                    |
| -♥ <u>/N</u> WARNING                                                               |