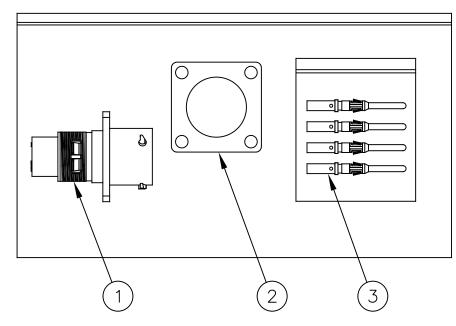

ILLUSTRATION: COMPLETE KIT

MP16M23F

| 1 RTFD16B                                                                     |                                                                                                     |                                                                                                                                                                                                                                            | GASKET      |                                      | 2           |  |  |  |  |  |
|-------------------------------------------------------------------------------|-----------------------------------------------------------------------------------------------------|--------------------------------------------------------------------------------------------------------------------------------------------------------------------------------------------------------------------------------------------|-------------|--------------------------------------|-------------|--|--|--|--|--|
| 1 RT001619                                                                    |                                                                                                     | PKNH03                                                                                                                                                                                                                                     | CONNEC      | TOR                                  | 1           |  |  |  |  |  |
| QUANTITY                                                                      | QUANTITY PART N                                                                                     |                                                                                                                                                                                                                                            | DESCRIPTION |                                      | ITEM        |  |  |  |  |  |
| MATERIALS LIST                                                                |                                                                                                     |                                                                                                                                                                                                                                            |             |                                      |             |  |  |  |  |  |
| UNLESS OTHERWISE SPECIFIED                                                    |                                                                                                     | SIGNATURE                                                                                                                                                                                                                                  | S DATE      | Amphonol                             |             |  |  |  |  |  |
|                                                                               | All dimensions are in metric(mm).     Tolerances are as follows:     PL DEC ±0.30   Fractions ±1/64 |                                                                                                                                                                                                                                            | 21AUG18     | Amphenol                             |             |  |  |  |  |  |
| 2 PL DEC ±0.15 3 PL DEC ±0.08  3) Note reference =   MATERIAL SPECIFICATIONS: |                                                                                                     | CHECKED:                                                                                                                                                                                                                                   |             | Sine Systems - www.amphenol-sine.com |             |  |  |  |  |  |
|                                                                               |                                                                                                     | ENGINEER:                                                                                                                                                                                                                                  |             | 44724 Morley Drive                   |             |  |  |  |  |  |
|                                                                               |                                                                                                     | APPROVAL:                                                                                                                                                                                                                                  |             | Clinton Township, MI 48036           |             |  |  |  |  |  |
|                                                                               |                                                                                                     | CUSTOMER:                                                                                                                                                                                                                                  |             | KIT, ECO-MATE RM                     |             |  |  |  |  |  |
| PROCESS SPECIFICA                                                             | TIONS:                                                                                              | THIS DRAWING IS SUPPLIED FOR INFORMATION ONLY. DESIGN FEATURES, SPECIFICATIONS AND PERFORMANCE DATA SHOWN HEREON ARE THE PROPERTY OF THE AMPHENOL CORPORATION. NO RIGHTS OF REPRODUCTION ARE IMPLIED. ALL DIMENSIONS ARE SUBJECT TO NORMAL |             |                                      |             |  |  |  |  |  |
| PROCESS SPECIFICA                                                             | HONG.                                                                                               |                                                                                                                                                                                                                                            |             | D DTOOLOGOUNILOO I                   | 03          |  |  |  |  |  |
| NEXT ASS'Y:                                                                   |                                                                                                     | MANUFACTURING VARIATIONS.                                                                                                                                                                                                                  |             | SCALE: NONE SHEET 1                  | of <b>1</b> |  |  |  |  |  |