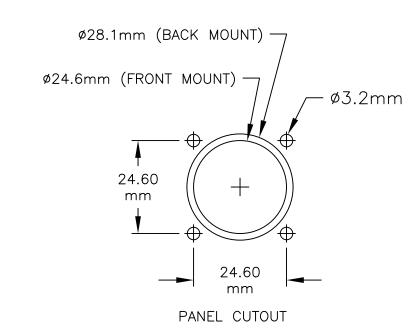

ILLUSTRATION: COMPLETE KIT

MP16M23F

| 1 RTFD16B                                                                     |                                                                                                     |                                                                                                                                                                                                                                            | GASKET      |                                      | 2           |  |  |  |  |  |
|-------------------------------------------------------------------------------|-----------------------------------------------------------------------------------------------------|--------------------------------------------------------------------------------------------------------------------------------------------------------------------------------------------------------------------------------------------|-------------|--------------------------------------|-------------|--|--|--|--|--|
| 1 RT001619                                                                    |                                                                                                     | PKNH03                                                                                                                                                                                                                                     | CONNEC      | TOR                                  | 1           |  |  |  |  |  |
| QUANTITY                                                                      | QUANTITY PART N                                                                                     |                                                                                                                                                                                                                                            | DESCRIPTION |                                      | ITEM        |  |  |  |  |  |
| MATERIALS LIST                                                                |                                                                                                     |                                                                                                                                                                                                                                            |             |                                      |             |  |  |  |  |  |
| UNLESS OTHERWISE SPECIFIED                                                    |                                                                                                     | SIGNATURE                                                                                                                                                                                                                                  | S DATE      | Amphonol                             |             |  |  |  |  |  |
|                                                                               | All dimensions are in metric(mm).     Tolerances are as follows:     PL DEC ±0.30   Fractions ±1/64 |                                                                                                                                                                                                                                            | 21AUG18     | Amphenol                             |             |  |  |  |  |  |
| 2 PL DEC ±0.15 3 PL DEC ±0.08  3) Note reference =   MATERIAL SPECIFICATIONS: |                                                                                                     | CHECKED:                                                                                                                                                                                                                                   |             | Sine Systems - www.amphenol-sine.com |             |  |  |  |  |  |
|                                                                               |                                                                                                     | ENGINEER:                                                                                                                                                                                                                                  |             | 44724 Morley Drive                   |             |  |  |  |  |  |
|                                                                               |                                                                                                     | APPROVAL:                                                                                                                                                                                                                                  |             | Clinton Township, MI 48036           |             |  |  |  |  |  |
|                                                                               |                                                                                                     | CUSTOMER:                                                                                                                                                                                                                                  |             | KIT, ECO-MATE RM                     |             |  |  |  |  |  |
| PROCESS SPECIFICA                                                             | TIONS:                                                                                              | THIS DRAWING IS SUPPLIED FOR INFORMATION ONLY. DESIGN FEATURES, SPECIFICATIONS AND PERFORMANCE DATA SHOWN HEREON ARE THE PROPERTY OF THE AMPHENOL CORPORATION. NO RIGHTS OF REPRODUCTION ARE IMPLIED. ALL DIMENSIONS ARE SUBJECT TO NORMAL |             |                                      |             |  |  |  |  |  |
| PROCESS SPECIFICA                                                             | HONG.                                                                                               |                                                                                                                                                                                                                                            |             | D DTOOLOGOUNILOO I                   | 03          |  |  |  |  |  |
| NEXT ASS'Y:                                                                   |                                                                                                     | MANUFACTURING VARIATIONS.                                                                                                                                                                                                                  |             | SCALE: NONE SHEET 1                  | of <b>1</b> |  |  |  |  |  |