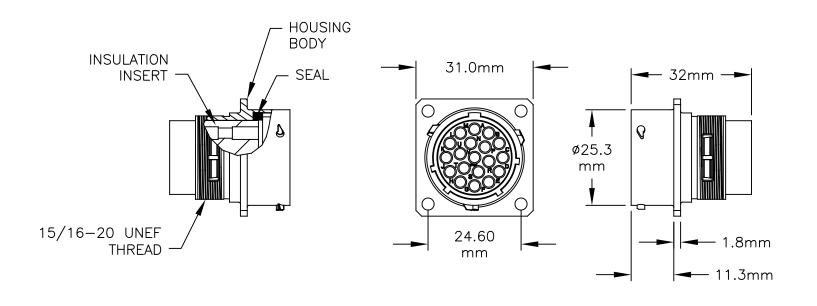

## NOTES:

- 1) CONTACT BARREL RANGE: 16AWG TO 18AWG
- 2) RECOMMENDED CRIMP TOOLS: HAND CRIMPER: MFX-3959 PNEUMATIC CRIMPER: MFX-3960
- 3) EXTRACTION TOOL: QXRT16
- 4) MATERIALS:

HOUSING BODY: ZINC DIE CAST, NICKEL PLATED INSULATION INSERT: PA66, UL94/V-0 CONTACT: BRASS, GOLD FLASH PLATED

SEAL: SILICONE

- 5) ELECTRICAL DATA:
  - a) CURRENT (MAX): 13A
  - b) VOLTAGE (MAX): 500V AC/DC
  - c) INSULATION RESISTANCE (MIN): 5000M OHMS
  - d) TEST VOLTAGE (BETWEEN CONTACTS): 3050V

- 6) TECHNICAL DATA:
  - a) TEMPERATURE RANGE: -40°C TO 105°C
  - b) PROTECTION: IP67 (IP69K WHEN IN MATED CONDITION)
  - c) MATING CYCLES: >500
  - d) VIBRATION RESISTANCE PER MIL-STD-202 METHOD 204
  - e) THERMAL SHOCK PER MIL-STD-202 METHOD 207
  - f) 48 HOUR SALT SPRAY PER MIL-STD-202 METHOD 101
- 7) RoHS COMPLIANT

| REVISIONS |     |                                   |           |     |      |  |  |  |  |  |
|-----------|-----|-----------------------------------|-----------|-----|------|--|--|--|--|--|
| REV       | ECO | DESCRIPTION                       | DATE      | BY  | APPR |  |  |  |  |  |
| 01        | 1   | CUSTOMER DRAWING                  | -         | ı   | _    |  |  |  |  |  |
| 02        | _   | ADDED IP69K RATING                | 4/21/2020 | RO  | DR   |  |  |  |  |  |
| 03        | -   | CHANGED VOLTAGE FROM 250V TO 500V | 20JAN22   | MRF | DR   |  |  |  |  |  |

ILLUSTRATION: COMPLETE KIT

MP16M23F

| 1 RTFD16B                                                                     |                                                                                                     |                                                                                                                                                                                                                                            | GASKET      |                                      | 2           |  |  |  |  |  |
|-------------------------------------------------------------------------------|-----------------------------------------------------------------------------------------------------|--------------------------------------------------------------------------------------------------------------------------------------------------------------------------------------------------------------------------------------------|-------------|--------------------------------------|-------------|--|--|--|--|--|
| 1 RT001619                                                                    |                                                                                                     | PKNH03                                                                                                                                                                                                                                     | CONNEC      | TOR                                  | 1           |  |  |  |  |  |
| QUANTITY                                                                      | QUANTITY PART N                                                                                     |                                                                                                                                                                                                                                            | DESCRIPTION |                                      | ITEM        |  |  |  |  |  |
| MATERIALS LIST                                                                |                                                                                                     |                                                                                                                                                                                                                                            |             |                                      |             |  |  |  |  |  |
| UNLESS OTHERWISE SPECIFIED                                                    |                                                                                                     | SIGNATURE                                                                                                                                                                                                                                  | S DATE      | Amphonol                             |             |  |  |  |  |  |
|                                                                               | All dimensions are in metric(mm).     Tolerances are as follows:     PL DEC ±0.30   Fractions ±1/64 |                                                                                                                                                                                                                                            | 21AUG18     | Amphenol                             |             |  |  |  |  |  |
| 2 PL DEC ±0.15 3 PL DEC ±0.08  3) Note reference =   MATERIAL SPECIFICATIONS: |                                                                                                     | CHECKED:                                                                                                                                                                                                                                   |             | Sine Systems - www.amphenol-sine.com |             |  |  |  |  |  |
|                                                                               |                                                                                                     | ENGINEER:                                                                                                                                                                                                                                  |             | 44724 Morley Drive                   |             |  |  |  |  |  |
|                                                                               |                                                                                                     | APPROVAL:                                                                                                                                                                                                                                  |             | Clinton Township, MI 48036           |             |  |  |  |  |  |
|                                                                               |                                                                                                     | CUSTOMER:                                                                                                                                                                                                                                  |             | KIT, ECO-MATE RM                     |             |  |  |  |  |  |
| PROCESS SPECIFICA                                                             | TIONS:                                                                                              | THIS DRAWING IS SUPPLIED FOR INFORMATION ONLY. DESIGN FEATURES, SPECIFICATIONS AND PERFORMANCE DATA SHOWN HEREON ARE THE PROPERTY OF THE AMPHENOL CORPORATION. NO RIGHTS OF REPRODUCTION ARE IMPLIED. ALL DIMENSIONS ARE SUBJECT TO NORMAL |             |                                      |             |  |  |  |  |  |
| PROCESS SPECIFICA                                                             | HONG.                                                                                               |                                                                                                                                                                                                                                            |             | D DTOOLOGOUNILOO I                   | 03          |  |  |  |  |  |
| NEXT ASS'Y:                                                                   |                                                                                                     | MANUFACTURING VARIATIONS.                                                                                                                                                                                                                  |             | SCALE: NONE SHEET 1                  | of <b>1</b> |  |  |  |  |  |