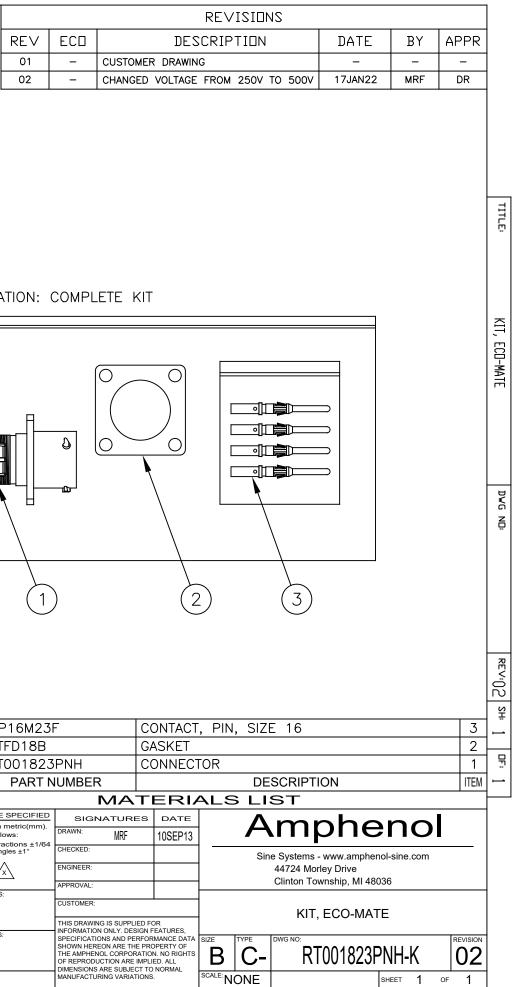

| 23                                                                                                                                                           | MP16M23F    |                                                                                                                                                            |
|--------------------------------------------------------------------------------------------------------------------------------------------------------------|-------------|------------------------------------------------------------------------------------------------------------------------------------------------------------|
| 1                                                                                                                                                            | RTFD18B     |                                                                                                                                                            |
| 1                                                                                                                                                            | RT001823PNH |                                                                                                                                                            |
| QUANTITY                                                                                                                                                     | PART NUMBER |                                                                                                                                                            |
|                                                                                                                                                              |             | M                                                                                                                                                          |
| UNLESS OTHERWISE SPECIFIED                                                                                                                                   |             | SIGNAT                                                                                                                                                     |
| 1) All dimensions are in metric(mm).<br>2) Tolerances are as follows:<br>1 PL DEC ±0.30<br>2 PL DEC ±0.15<br>3) Note reference =<br>MATERIAL SPECIFICATIONS: |             | DRAWN: N<br>CHECKED:<br>ENGINEER:<br>APPROVAL:<br>CUSTOMER:                                                                                                |
| PROCESS SPECIFICATIONS:                                                                                                                                      |             | THIS DRAWING IS S<br>INFORMATION ONL'<br>SPECIFICATIONS AT<br>SHOWN HEREON AI<br>THE AMPHENOL CC<br>OF REPRODUCTION<br>DIMENSIONS ARE S<br>MANUFACTURING V |
| MATERIAL SPECIFICATIONS: PROCESS SPECIFICATIONS:                                                                                                             |             | APPROVAL:<br>CUSTOMER:<br>INFORMATIC<br>SPECIFICAT<br>SHOWN HEF<br>THE AMPHE<br>OF REPROD<br>DIMENSIONS                                                    |