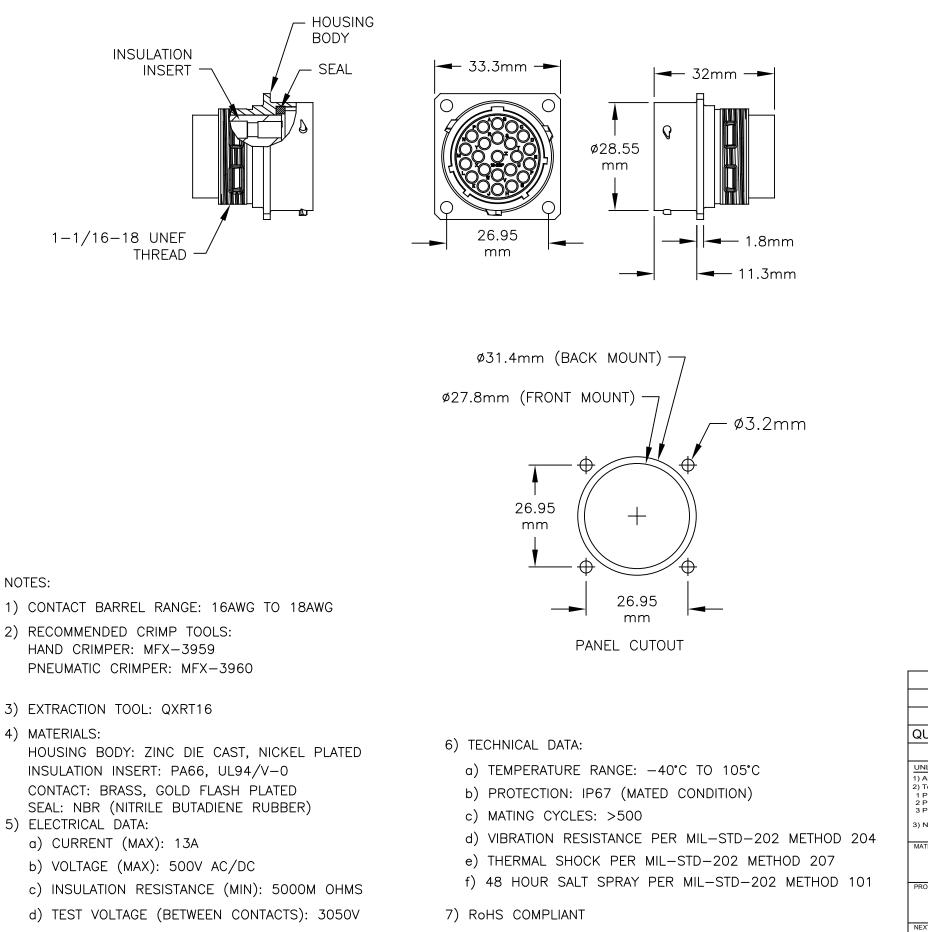

| 23                                                                                                                                                           | MP16M23F    |                                                                                                                                                            |
|--------------------------------------------------------------------------------------------------------------------------------------------------------------|-------------|------------------------------------------------------------------------------------------------------------------------------------------------------------|
| 1                                                                                                                                                            | RTFD18B     |                                                                                                                                                            |
| 1                                                                                                                                                            | RT001823PNH |                                                                                                                                                            |
| QUANTITY                                                                                                                                                     | PART NUMBER |                                                                                                                                                            |
|                                                                                                                                                              |             | M                                                                                                                                                          |
| UNLESS OTHERWISE SPECIFIED                                                                                                                                   |             | SIGNAT                                                                                                                                                     |
| 1) All dimensions are in metric(mm).<br>2) Tolerances are as follows:<br>1 PL DEC ±0.30<br>2 PL DEC ±0.15<br>3) Note reference =<br>MATERIAL SPECIFICATIONS: |             | DRAWN: N<br>CHECKED:<br>ENGINEER:<br>APPROVAL:<br>CUSTOMER:                                                                                                |
| PROCESS SPECIFICATIONS:                                                                                                                                      |             | THIS DRAWING IS S<br>INFORMATION ONL'<br>SPECIFICATIONS AT<br>SHOWN HEREON AI<br>THE AMPHENOL CC<br>OF REPRODUCTION<br>DIMENSIONS ARE S<br>MANUFACTURING V |
| MATERIAL SPECIFICATIONS: PROCESS SPECIFICATIONS:                                                                                                             |             | APPROVAL:<br>CUSTOMER:<br>INFORMATIC<br>SPECIFICAT<br>SHOWN HEF<br>THE AMPHE<br>OF REPROD<br>DIMENSIONS                                                    |