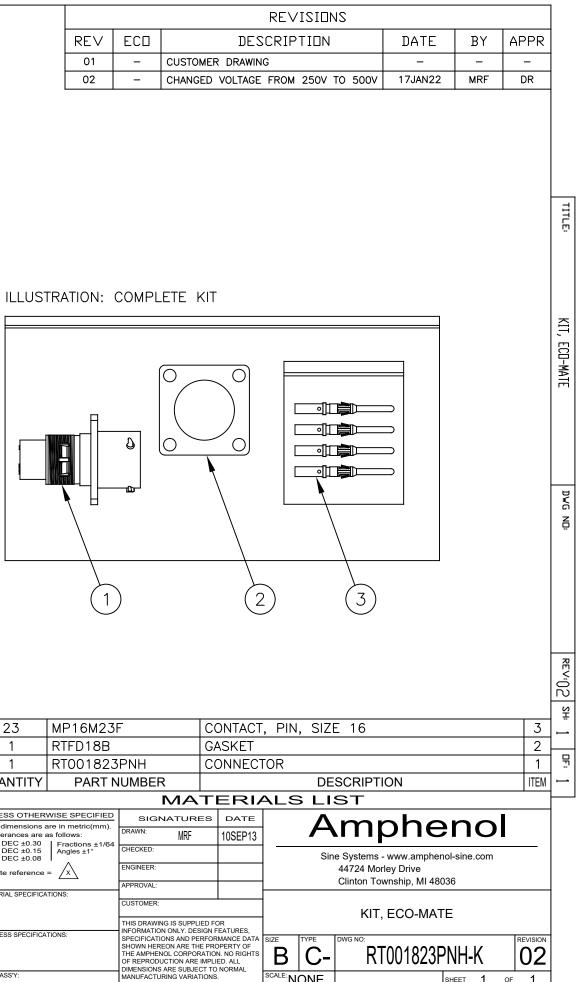

| 23                                                                                                                                                           | MP16M23F    |                                                                                                                                                            |
|--------------------------------------------------------------------------------------------------------------------------------------------------------------|-------------|------------------------------------------------------------------------------------------------------------------------------------------------------------|
| 1                                                                                                                                                            | RTFD18B     |                                                                                                                                                            |
| 1                                                                                                                                                            | RT001823PNH |                                                                                                                                                            |
| QUANTITY                                                                                                                                                     | PART NUMBER |                                                                                                                                                            |
|                                                                                                                                                              |             | M                                                                                                                                                          |
| UNLESS OTHERWISE SPECIFIED                                                                                                                                   |             | SIGNAT                                                                                                                                                     |
| 1) All dimensions are in metric(mm).<br>2) Tolerances are as follows:<br>1 PL DEC ±0.30<br>2 PL DEC ±0.15<br>3) Note reference =<br>MATERIAL SPECIFICATIONS: |             | DRAWN: N<br>CHECKED:<br>ENGINEER:<br>APPROVAL:<br>CUSTOMER:                                                                                                |
| PROCESS SPECIFICATIONS:                                                                                                                                      |             | THIS DRAWING IS S<br>INFORMATION ONL'<br>SPECIFICATIONS AT<br>SHOWN HEREON AI<br>THE AMPHENOL CC<br>OF REPRODUCTION<br>DIMENSIONS ARE S<br>MANUFACTURING V |
| MATERIAL SPECIFICATIONS: PROCESS SPECIFICATIONS:                                                                                                             |             | APPROVAL:<br>CUSTOMER:<br>INFORMATIC<br>SPECIFICAT<br>SHOWN HEF<br>THE AMPHE<br>OF REPROD<br>DIMENSIONS                                                    |