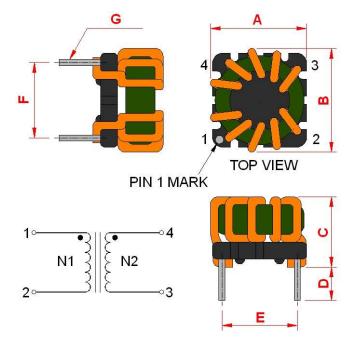

## **Outline Dimensions**

| Dimensions [mm] |            |
|-----------------|------------|
| Α               | 11.5 max.  |
| В               | 11.5 max.  |
| С               | 8.8 max.   |
| D               | 2.5 min.   |
| E               | 7.62 ±0.2  |
| F               | 7.62 ±0.2  |
| G               | ø 0.6 ±0.1 |