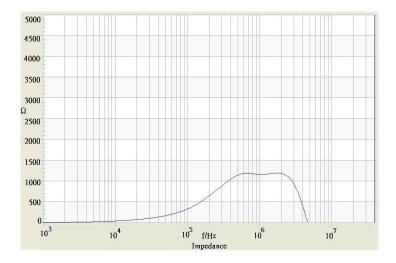

## **Common Mode Choke**

**TCK-017** 

| Order Code                | TCK-017                                 |
|---------------------------|-----------------------------------------|
| Inductance (each winding) | <b>497 μH ±25%</b> (at 100 kHz / 20 mV) |
| Impedance (DCR)           | 100 mΩ max.                             |
| Rated Current             | 1.7 A max.                              |
| Rated Voltage             | 500 VDC max. (between windings)         |
| Operating Temperature     | -40°C to +105°C                         |
| RoHS Exemptions           | No Exemptions                           |



## Impedance Curve



## **Outline Dimensions**



| Dimensions [mm] |            |
|-----------------|------------|
| Α               | 11.5 max.  |
| В               | 11.5 max.  |
| С               | 8.8 max.   |
| D               | 2.5 min.   |
| E               | 7.62 ±0.2  |
| F               | 7.62 ±0.2  |
| G               | ø 0.6 ±0.1 |

All specifications valid at +25°C, unless otherwise stated.



Specifications can be changed without notice.