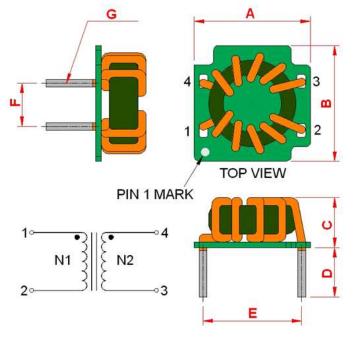

## **Outline Dimensions**

| Dimensions [mm] |            |
|-----------------|------------|
| Α               | 16.6 ±0.4  |
| В               | 16.4 ±0.4  |
| С               | 12.5 max.  |
| D               | 5.0 ±1.0   |
| E               | 14.5 ±0.5  |
| F               | 6.1 ±0.5   |
| G               | ø 0.8 max. |