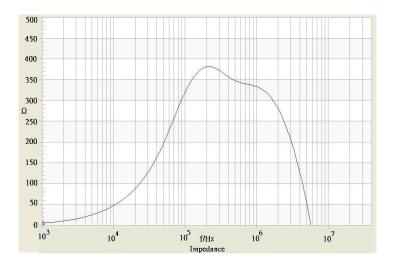

## **TRACO POWER**

## **Common Mode Choke**

**TCK-088** 

| Order Code                | TCK-088                                  |
|---------------------------|------------------------------------------|
| Inductance (each winding) | <b>521 μH ±35%</b> (at 100 kHz / 100 mV) |
| Impedance (DCR)           | 14 mΩ max.                               |
| Rated Current             | 7.7 A max.                               |
| Rated Voltage             | 500 VDC max. (between windings)          |
| Operating Temperature     | -40°C to +105°C                          |
| RoHS Exemptions           | No Exemptions                            |



## Impedance Curve



## **Outline Dimensions**



| Dimensions [mm] |            |
|-----------------|------------|
| Α               | 16.6 ±0.4  |
| В               | 16.4 ±0.4  |
| С               | 12.5 max.  |
| D               | 5.0 ±1.0   |
| E               | 14.5 ±0.5  |
| F               | 6.1 ±0.5   |
| G               | ø 0.8 max. |

All specifications valid at +25°C, unless otherwise stated.



Specifications can be changed without notice.