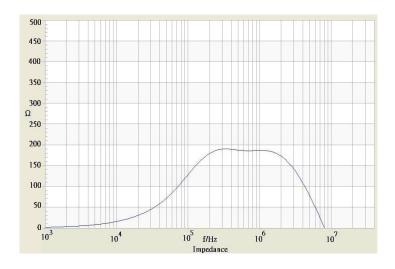

## **TRACO POWER**

## **Common Mode Choke**

**TCK-101** 

| Order Code                | TCK-101                                  |
|---------------------------|------------------------------------------|
| Inductance (each winding) | <b>305 μH ±35%</b> (at 100 kHz / 100 mV) |
| Impedance (DCR)           | 10 mΩ max.                               |
| Rated Current             | 11.3 A max.                              |
| Rated Voltage             | 500 VDC max. (between windings)          |
| Operating Temperature     | -40°C to +105°C                          |
| RoHS Exemptions           | No Exemptions                            |



## Impedance Curve



## **Outline Dimensions**



| Dimensions [mm] |            |
|-----------------|------------|
| Α               | 16.6 ±0.4  |
| В               | 16.4 ±0.4  |
| С               | 12.5 max.  |
| D               | 5.0 ±1.0   |
| E               | 14.5 ±0.5  |
| F               | 6.1 ±0.5   |
| G               | ø 1.4 max. |

All specifications valid at +25°C, unless otherwise stated.



Specifications can be changed without notice.