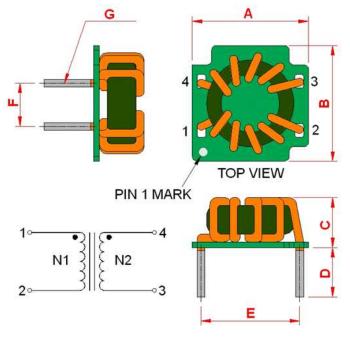

## **Outline Dimensions**

| Dimensions [mm] |            |
|-----------------|------------|
| Α               | 16.6 ±0.4  |
| В               | 16.4 ±0.4  |
| С               | 12.5 max.  |
| D               | 5.0 ±1.0   |
| E               | 14.5 ±0.5  |
| F               | 6.1 ±0.5   |
| G               | ø 1.4 max. |