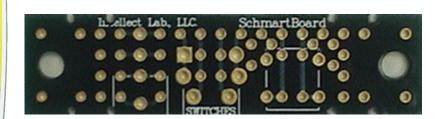

## 201-0107-01 Through Hole Switches Connector Board

**Actual Size** 

0.5" X 2" Switches Connector Board

Supports 4 different types of switches. 12 ground holes are connected a copper plane on the bottom side. This board utilizes Schmartboard's mechanical bridge technology that allows you to connect boards together as needed.