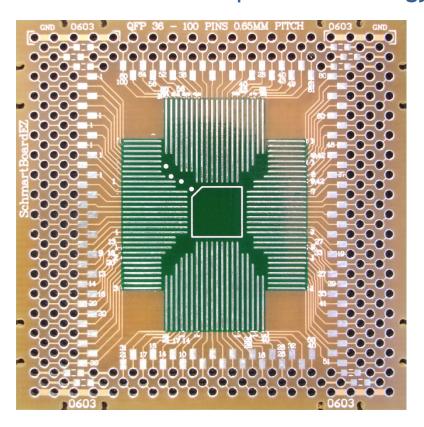

## 202-0010-02 0.65mm Pitch for QFP, 36-100 Pins With Schmartboard | ez<sup>TM</sup> Technology

## **Actual Size**

Support up to 100 pins QFP, TQFP, PQFP package IC with .65mm Pitch; 10 pcs. of 0603 package, and some thru hole passive components. 9 ground holes are connected a copper plane on the bottom side. A hole in the center gives access to a ground or thermal pad on IC.

This 2" x 2" Schmartboard utilizes "Schmartboard | ez". Only Schmartboard has this patented technology to assure fast, easy and flawless hand soldering of surface mount components!