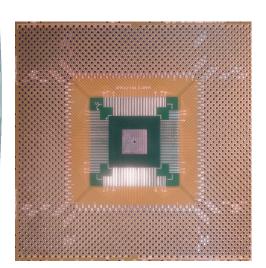

## 202-0031-01 0.65mm Pitch for QFP, 112-160 Pins With Schmartboard | ez<sup>TM</sup> Technology

Support up to 160 pins QFP, TQFP, PQFP package IC with .65mm Pitch; Multiple areas for 0603 packages, and some though-hole passive components. Multiple ground holes are connected a copper plane on the bottom side. A hole in the center gives access to a ground or thermal pad on IC.

This 4" x 4" Schmartboard utilizes "Schmartboard | ez". Only Schmartboard has this patented technology to assure fast, easy and flawless hand soldering of surface mount components!