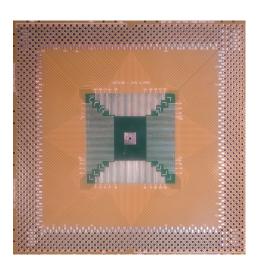

## 202-0032-01 0.5mm Pitch for QFP, 128-240 Pins With Schmartboard | ez<sup>TM</sup> Technology

Support up to 240 pins QFP, TQFP, PQFP package IC with .5mm Pitch; Multiple areas for 0603 packages, and some though-hole passive components. Multiple ground holes are connected a copper plane on the bottom side. A hole in the center gives access to a ground or thermal pad on IC.

This 4" x 4" Schmartboard utilizes "Schmartboard | ez". Only Schmartboard has this patented technology to assure fast, easy and flawless hand soldering of surface mount components!