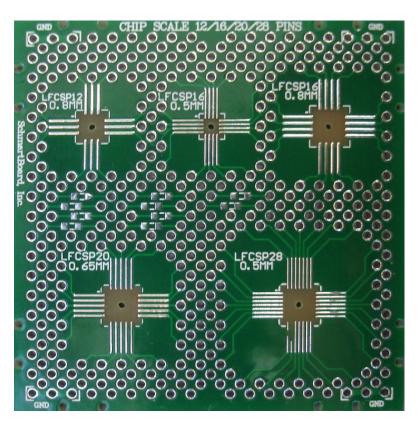

## 202-0042-01 16 & 28 Pins .5mm Pitch, 20 Pin .65mm Pitch and 12 & 16 Pin .8mm Pitch for QFN With Schmartboard | ez<sup>TM</sup> Technology

**Actual Size** 

Supports 16 & 28 Pins with a .5mm pitch, 20 Pin with a .65mm pitch and 12 & 16 Pins with a .8mm pitch for QFN devices

This 2" x 2" Schmartboard utilizes "Schmartboard|ez". Only Schmartboard has this patented technology to assure fast, easy and flawless hand soldering of surface mount components!

**Related Part Numbers:** 