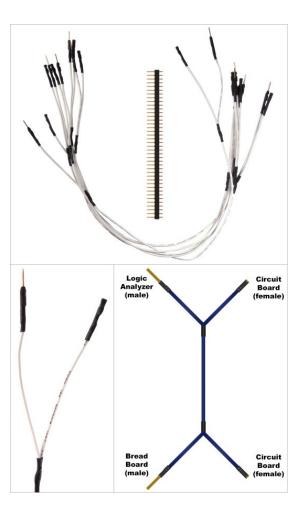

## Qty. 5 White Male/Female 11" 4 Way Bus Jumpers with 40 Headers

Here is a unique product to make your prototyping and testing easier. The uses are many, but in short this product allows you to connect multiple points to a single common signal, save space and reduce jumper use in tight areas such as ground. It can also be used with electronic testing equipment such as logic analyzers as a signal interceptor to more easily access test points. We throw in a row of 40 headers for your convenience.