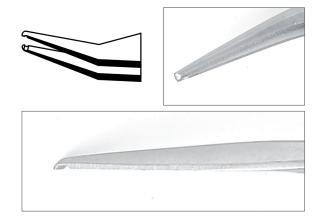

**SM2.SA**4 3/4" 120 mm
For handling and positioning sot packages, flat, squared, straight

**SM3.SA**4 3/4" 120 mm
For handling and positioning sot packages, flat, squared, straight

ideal-tek.com \_\_\_\_\_\_\_1