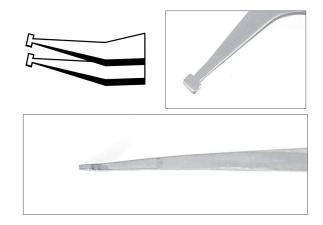

#### SM104X.SA

4 3/4" 120 mm

Reverse action tweezers for handling and positioning 3 lead SOT packages, monolithic chip capacitors, etc.

ideal-tek.com -

**SM105.SA**4 3/4" 120 mm
Special design for positioning all SOT packages vertically