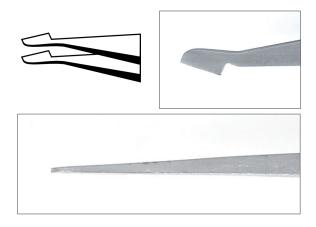

SM103.SA 4 1/2" 115 mm For handling and positioning 2 and 3 lead SOT packages at 45° angle

SM104.SA
4 3/4" 120 mm
For handling and positioning 3 lead SOT packages, monolithic chip capacitors, etc.