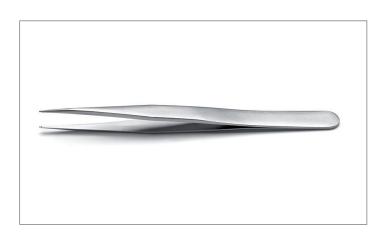

**SM2.SA**4 3/4" 120 mm
For handling and positioning sot packages, flat, squared, straight

**SM3.SA**4 3/4" 120 mm
For handling and positioning sot packages, flat, squared, straight

ideal-tek.com \_\_\_\_\_\_\_1