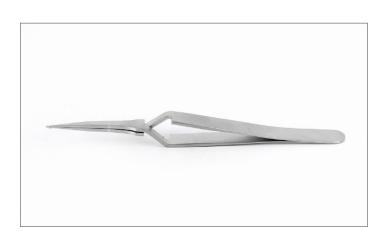

SM103.SA 4 1/2" 115 mm For handling and positioning 2 and 3 lead SOT packages at 45° angle

SM104.SA
4 3/4" 120 mm
For handling and positioning 3 lead SOT packages, monolithic chip capacitors, etc.