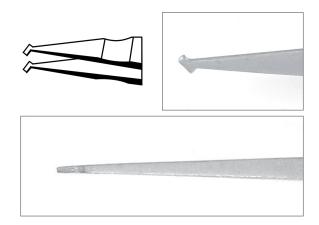

SM103.SA 4 1/2" 115 mm For handling and positioning 2 and 3 lead SOT packages at 45° angle

SM104.SA
4 3/4" 120 mm
For handling and positioning 3 lead SOT packages, monolithic chip capacitors, etc.