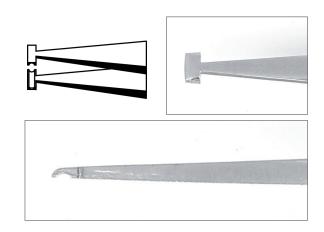

SM103.SA 4 1/2" 115 mm For handling and positioning 2 and 3 lead SOT packages at 45° angle

SM104.SA
4 3/4" 120 mm
For handling and positioning 3 lead SOT packages, monolithic chip capacitors, etc.