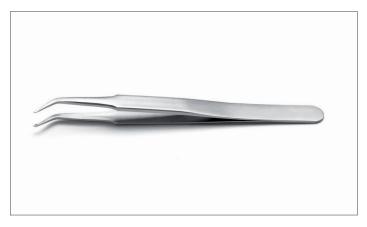

SM103.SA 4 1/2" 115 mm For handling and positioning 2 and 3 lead SOT packages at 45° angle

SM104.SA
4 3/4" 120 mm
For handling and positioning 3 lead SOT packages, monolithic chip capacitors, etc.