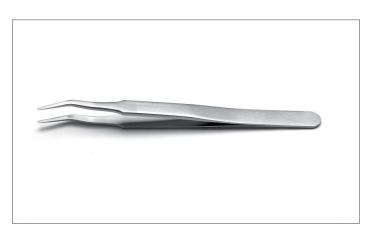

#### SM104X.SA

4 3/4" 120 mm

Reverse action tweezers for handling and positioning 3 lead SOT packages, monolithic chip capacitors, etc.

ideal-tek.com -

**SM105.SA**4 3/4" 120 mm
Special design for positioning all SOT packages vertically