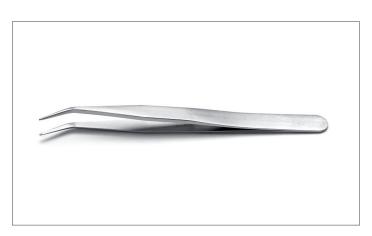

SM106.SA
4 3/4" 120 mm
For positioning all SOT packages horizontally; flat base tips (4 mm long)