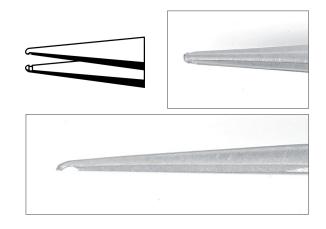

SM103.SA 4 1/2" 115 mm For handling and positioning 2 and 3 lead SOT packages at 45° angle

SM104.SA
4 3/4" 120 mm
For handling and positioning 3 lead SOT packages, monolithic chip capacitors, etc.