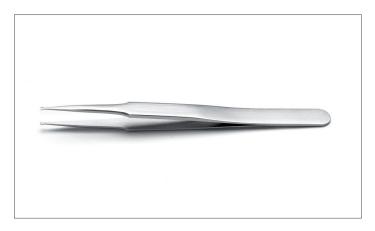

**SM2.SA**4 3/4" 120 mm
For handling and positioning sot packages, flat, squared, straight

**SM3.SA**4 3/4" 120 mm
For handling and positioning sot packages, flat, squared, straight

ideal-tek.com \_\_\_\_\_\_\_1