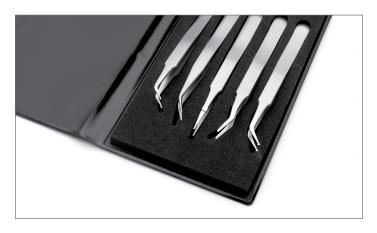

**K5SMDF**SMD precision tweezers set
SM103, SM107, SM108, SM111, SM115 in top quality hard/foam wallet

ideal-tek.com \_\_\_\_\_\_\_6