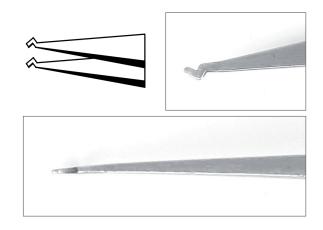

### SM116.SA

4 3/4" 120 mm

Grooved straight tips, for vertical positioning of cylindrical devices (from 0.6 mm diam. or more)

ideal-tek.com -

**SM117.SA**4 3/4" 120 mm
For positioning SOT packages at 30° angle