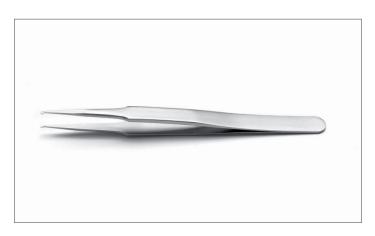

SM103.SA 4 1/2" 115 mm For handling and positioning 2 and 3 lead SOT packages at 45° angle

SM104.SA
4 3/4" 120 mm
For handling and positioning 3 lead SOT packages, monolithic chip capacitors, etc.