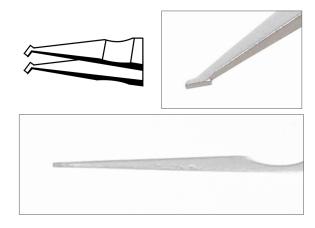

SM103.SA 4 1/2" 115 mm For handling and positioning 2 and 3 lead SOT packages at 45° angle

SM104.SA
4 3/4" 120 mm
For handling and positioning 3 lead SOT packages, monolithic chip capacitors, etc.