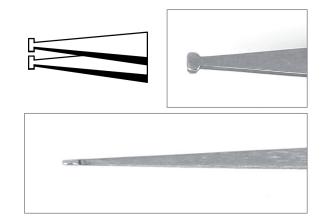

**SM2.SA**4 3/4" 120 mm
For handling and positioning sot packages, flat, squared, straight

**SM3.SA**4 3/4" 120 mm
For handling and positioning sot packages, flat, squared, straight

ideal-tek.com \_\_\_\_\_\_\_1