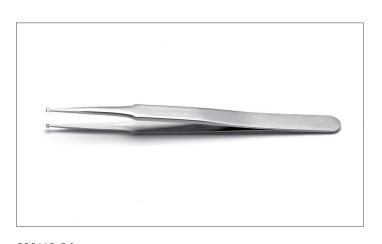

#### SM104X.SA

4 3/4" 120 mm

Reverse action tweezers for handling and positioning 3 lead SOT packages, monolithic chip capacitors, etc.

ideal-tek.com -

**SM105.SA**4 3/4" 120 mm
Special design for positioning all SOT packages vertically