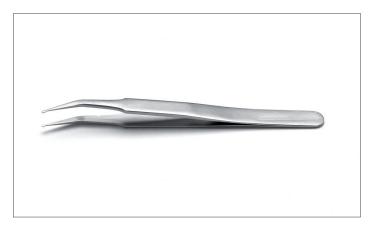

SM103.SA 4 1/2" 115 mm For handling and positioning 2 and 3 lead SOT packages at 45° angle

SM104.SA
4 3/4" 120 mm
For handling and positioning 3 lead SOT packages, monolithic chip capacitors, etc.