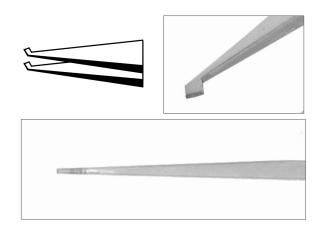

#### SM104X.SA

4 3/4" 120 mm

Reverse action tweezers for handling and positioning 3 lead SOT packages, monolithic chip capacitors, etc.

ideal-tek.com -

**SM105.SA**4 3/4" 120 mm
Special design for positioning all SOT packages vertically