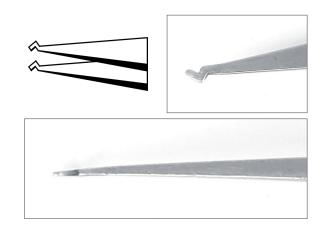

SM103.SA 4 1/2" 115 mm For handling and positioning 2 and 3 lead SOT packages at 45° angle

SM104.SA
4 3/4" 120 mm
For handling and positioning 3 lead SOT packages, monolithic chip capacitors, etc.