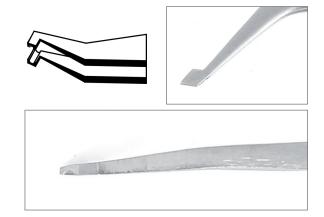

SM106.SA
4 3/4" 120 mm
For positioning all SOT packages horizontally; flat base tips (4 mm long)