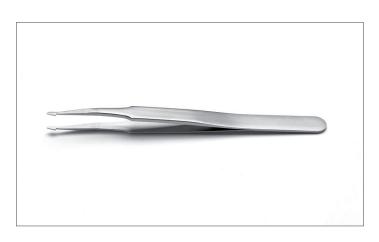

SM103.SA 4 1/2" 115 mm For handling and positioning 2 and 3 lead SOT packages at 45° angle

SM104.SA
4 3/4" 120 mm
For handling and positioning 3 lead SOT packages, monolithic chip capacitors, etc.