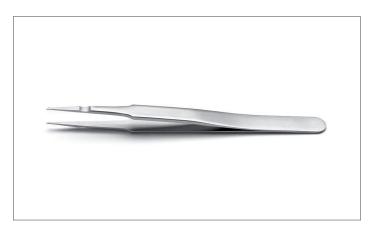

**SM2.SA**4 3/4" 120 mm
For handling and positioning sot packages, flat, squared, straight

**SM3.SA**4 3/4" 120 mm
For handling and positioning sot packages, flat, squared, straight

ideal-tek.com \_\_\_\_\_\_\_1