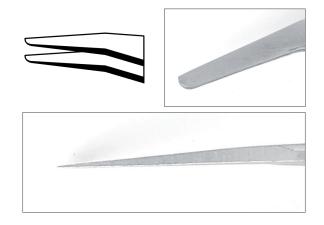

#### SM104X.SA

4 3/4" 120 mm

Reverse action tweezers for handling and positioning 3 lead SOT packages, monolithic chip capacitors, etc.

ideal-tek.com -

**SM105.SA**4 3/4" 120 mm
Special design for positioning all SOT packages vertically