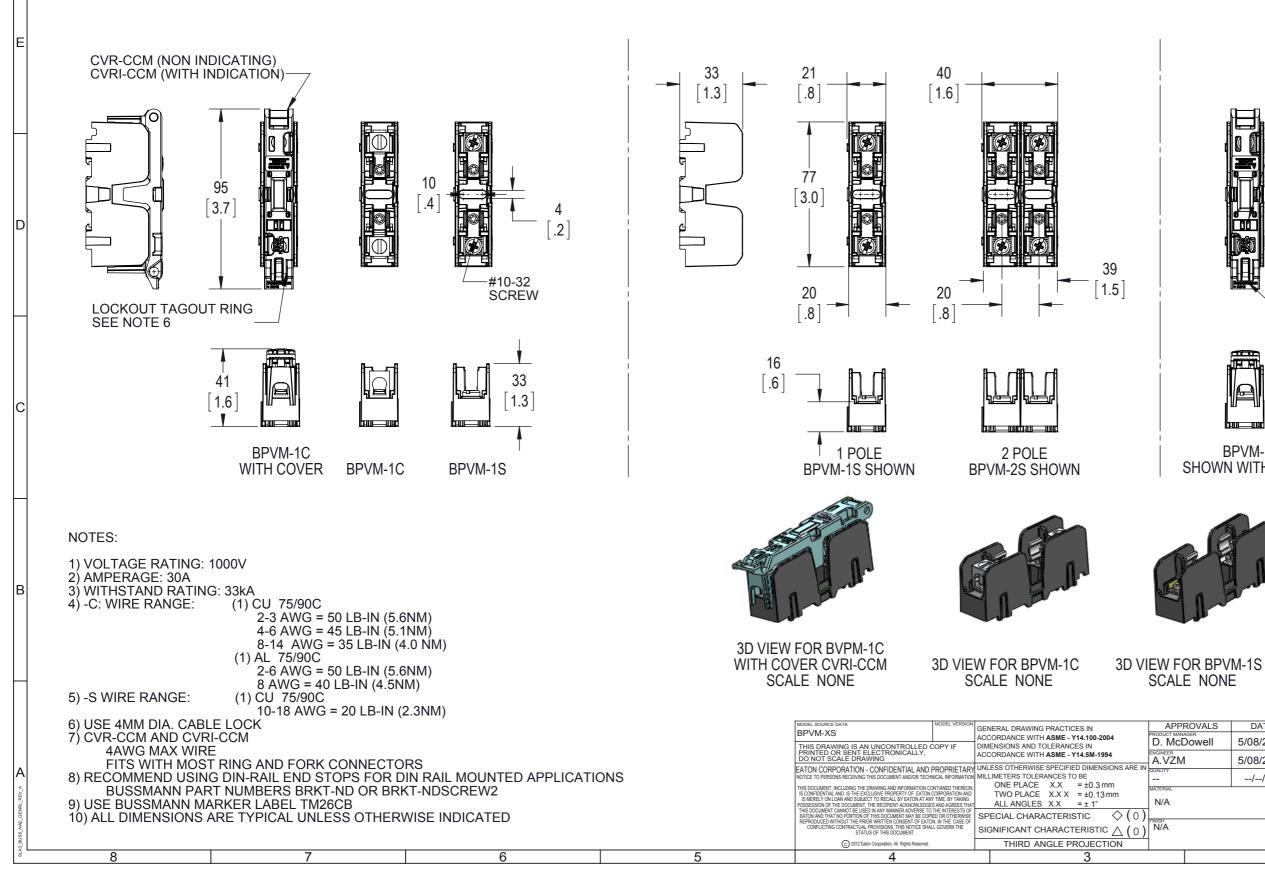

|   | 8           | 7        |               | 6                       |                        |        | 5 |     | 4    |   | 3         |            |
|---|-------------|----------|---------------|-------------------------|------------------------|--------|---|-----|------|---|-----------|------------|
|   |             |          |               | IP20 FINGER SAFE COVERS |                        | NO. OF | - |     |      | 1 |           | R          |
|   | CATALOG NO. | It       | FERMINAL TYPE | W/O INDICATION          | INDICATION             | POLES  |   | REV | ZONE |   |           | DESCRIPTIO |
|   | BPVM-1S     | 1S SCREW |               |                         | 1                      | -      | А |     |      |   | PRE-RELEA |            |
| - | BPVM-2S     |          | SCREW         | CVR-CCM                 | CVRI-CCM<br>SEE NOTE 7 | 2      |   |     |      |   |           |            |
| ľ | BPVM-1C     |          | BOX LUG       | SEE NOTE 7              |                        | 1      |   |     |      |   |           |            |
| Ī | BPVM-2C     |          | BOX LUG       |                         |                        | 2      |   |     |      |   |           |            |