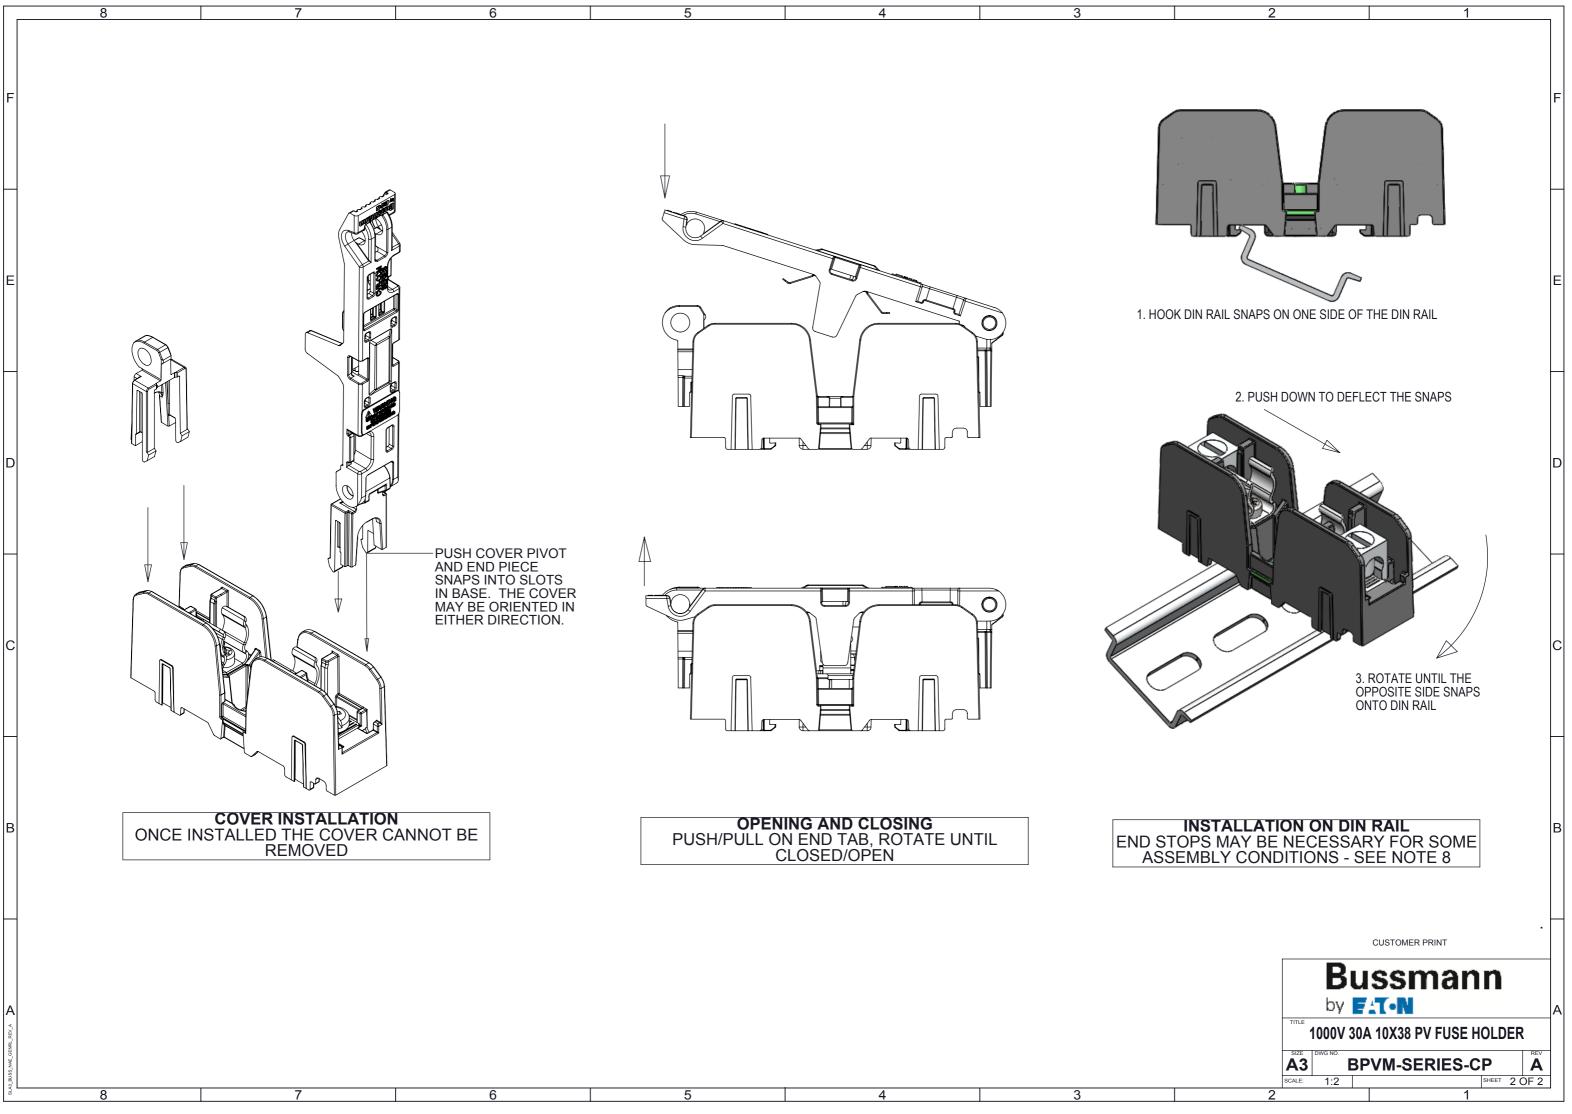

|   | 8           | 7        |               | 6                       |                        |        | 5 |     | 4    |   | 3         |            |
|---|-------------|----------|---------------|-------------------------|------------------------|--------|---|-----|------|---|-----------|------------|
|   |             |          |               | IP20 FINGER SAFE COVERS |                        | NO. OF | - |     |      | 1 |           | R          |
|   | CATALOG NO. | It       | FERMINAL TYPE | W/O INDICATION          | INDICATION             | POLES  |   | REV | ZONE |   |           | DESCRIPTIO |
|   | BPVM-1S     | 1S SCREW |               |                         | 1                      | -      | А |     |      |   | PRE-RELEA |            |
| - | BPVM-2S     |          | SCREW         | CVR-CCM                 | CVRI-CCM<br>SEE NOTE 7 | 2      |   |     |      |   |           |            |
| ľ | BPVM-1C     |          | BOX LUG       | SEE NOTE 7              |                        | 1      |   |     |      |   |           |            |
| Ī | BPVM-2C     |          | BOX LUG       |                         |                        | 2      |   |     |      |   |           |            |