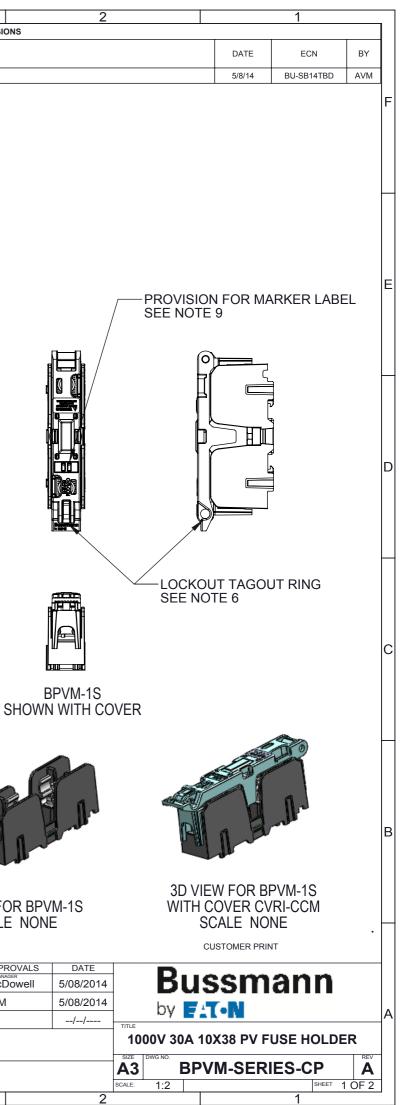

|   | 8           | 7        |               | 6                       |                        |        | 5 |     | 4    |   | 3         |            |
|---|-------------|----------|---------------|-------------------------|------------------------|--------|---|-----|------|---|-----------|------------|
|   |             |          |               | IP20 FINGER SAFE COVERS |                        | NO. OF | - |     |      | 1 |           | R          |
|   | CATALOG NO. | It       | FERMINAL TYPE | W/O INDICATION          | INDICATION             | POLES  |   | REV | ZONE |   |           | DESCRIPTIO |
|   | BPVM-1S     | 1S SCREW |               |                         | 1                      | -      | А |     |      |   | PRE-RELEA |            |
| - | BPVM-2S     |          | SCREW         | CVR-CCM                 | CVRI-CCM<br>SEE NOTE 7 | 2      |   |     |      |   |           |            |
| ľ | BPVM-1C     |          | BOX LUG       | SEE NOTE 7              |                        | 1      |   |     |      |   |           |            |
| Ī | BPVM-2C     |          | BOX LUG       |                         |                        | 2      |   |     |      |   |           |            |