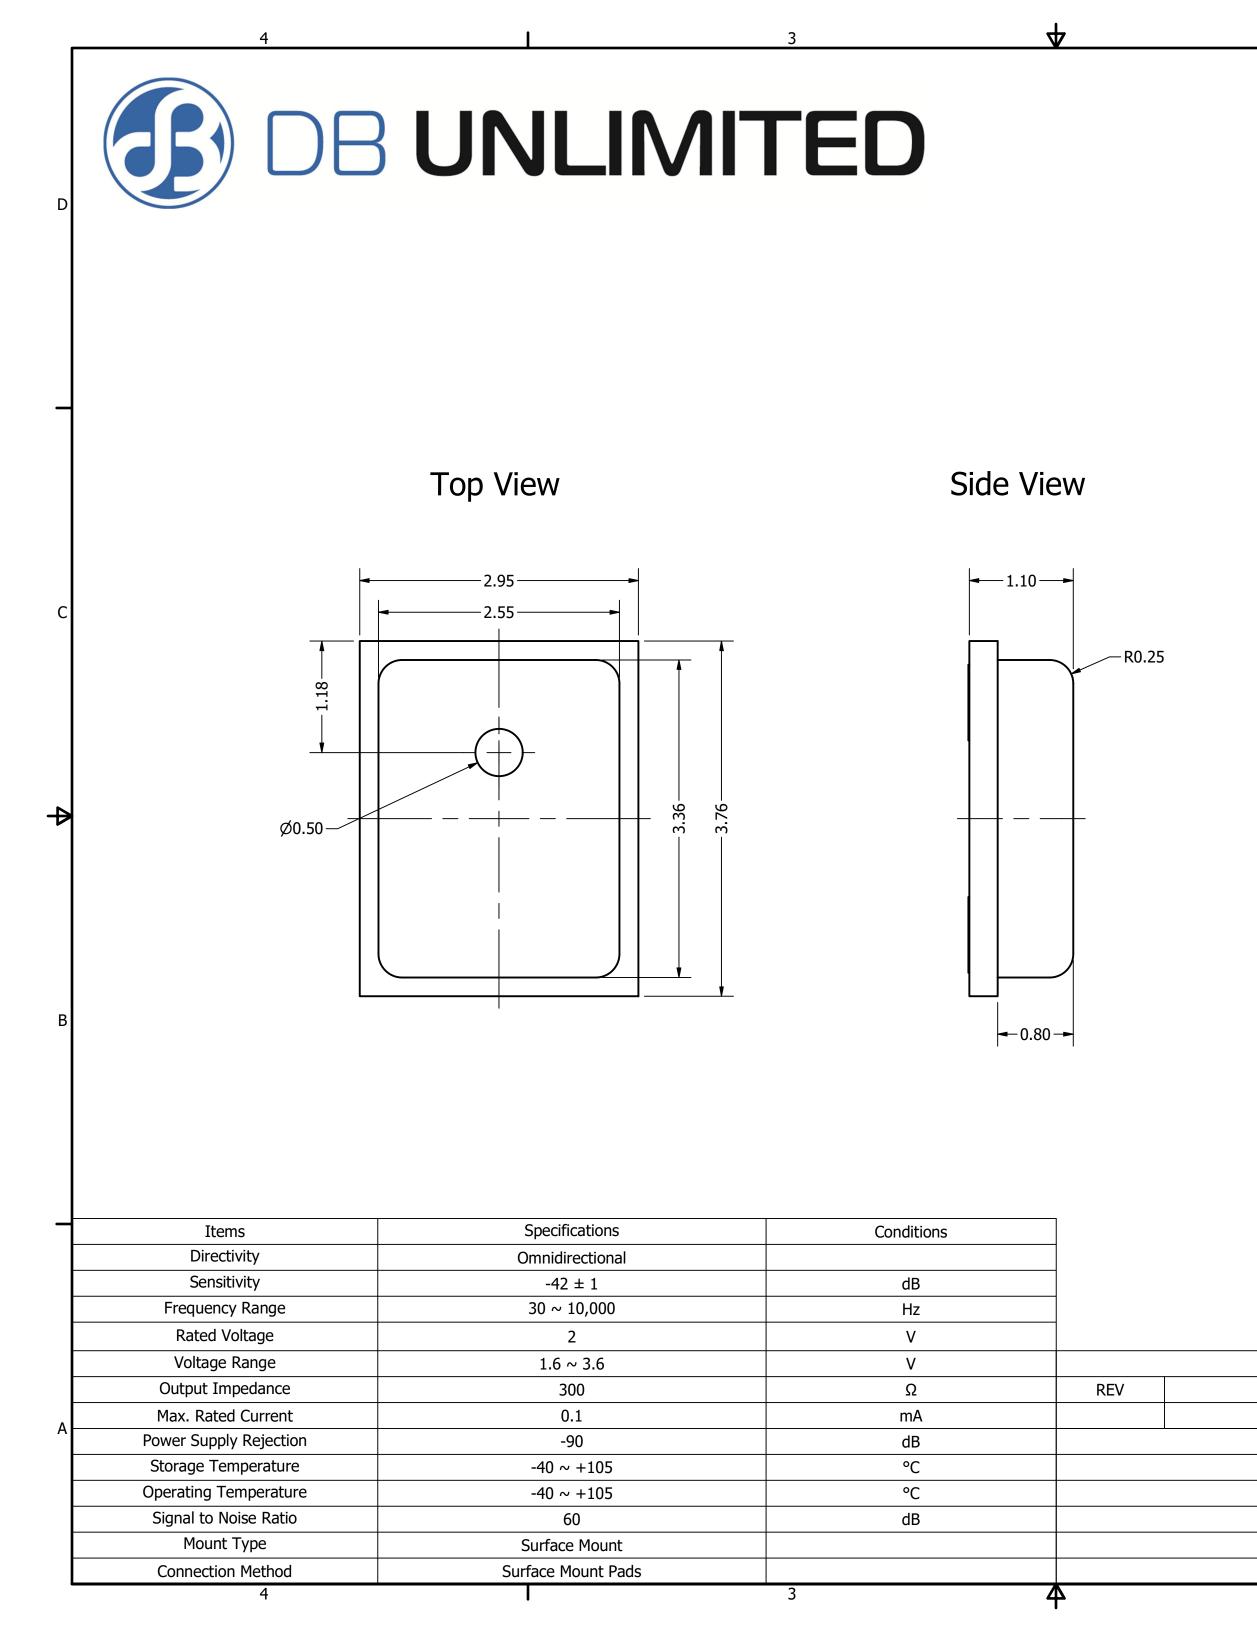

| 2                                                                                                                                                                                                                             |                                        |                 | 1             |           | _   |
|-------------------------------------------------------------------------------------------------------------------------------------------------------------------------------------------------------------------------------|----------------------------------------|-----------------|---------------|-----------|-----|
|                                                                                                                                                                                                                               | Part Number:                           |                 |               | 7/26/2018 | ]   |
|                                                                                                                                                                                                                               | Description:<br>Analog MEMS Microphone |                 | CJ<br>CHECKED |           | )18 |
|                                                                                                                                                                                                                               |                                        |                 | C.H.          | 8/16/2018 |     |
|                                                                                                                                                                                                                               |                                        |                 | APPROVED      | 8/16/2018 | 1   |
|                                                                                                                                                                                                                               |                                        |                 | C.E.          |           | D   |
| This document contains data proprietary to DB Unlimited. Any use or reproduction, in any form, without prior written permission of DB Unlimited is prohibited. All terms and conditions can be found at www.dbunlimitedco.com |                                        |                 |               |           |     |
|                                                                                                                                                                                                                               | Bottom View                            |                 |               |           | C   |
| - 2.46                                                                                                                                                                                                                        |                                        | B<br>B          |               |           | В   |
|                                                                                                                                                                                                                               | Pin 1Pin 2Pin 3VDDGNDGND               | Pin 4<br>OUTPUT |               |           |     |
|                                                                                                                                                                                                                               |                                        |                 |               |           |     |
| REVISION HISTORY   DESCRIPTION DATE APPROVED                                                                                                                                                                                  |                                        |                 |               | APPROVED  | 1   |
| Released from Engineering8/16/2018                                                                                                                                                                                            |                                        |                 | C.E.          |           |     |
| NOTES                                                                                                                                                                                                                         |                                        |                 |               |           | A   |
| 1) All dimensions are in mm unless otherwise noted                                                                                                                                                                            |                                        |                 |               |           |     |
| 2) All tolerances are ± 0.1 mm unless otherwise noted<br>3) All parts meet RoHS                                                                                                                                               |                                        |                 |               |           | {   |
| 4) Subject to change or redrawn without notice                                                                                                                                                                                |                                        |                 |               |           | 1   |
|                                                                                                                                                                                                                               |                                        |                 |               |           | ]   |
| 2                                                                                                                                                                                                                             |                                        |                 | 1             |           |     |