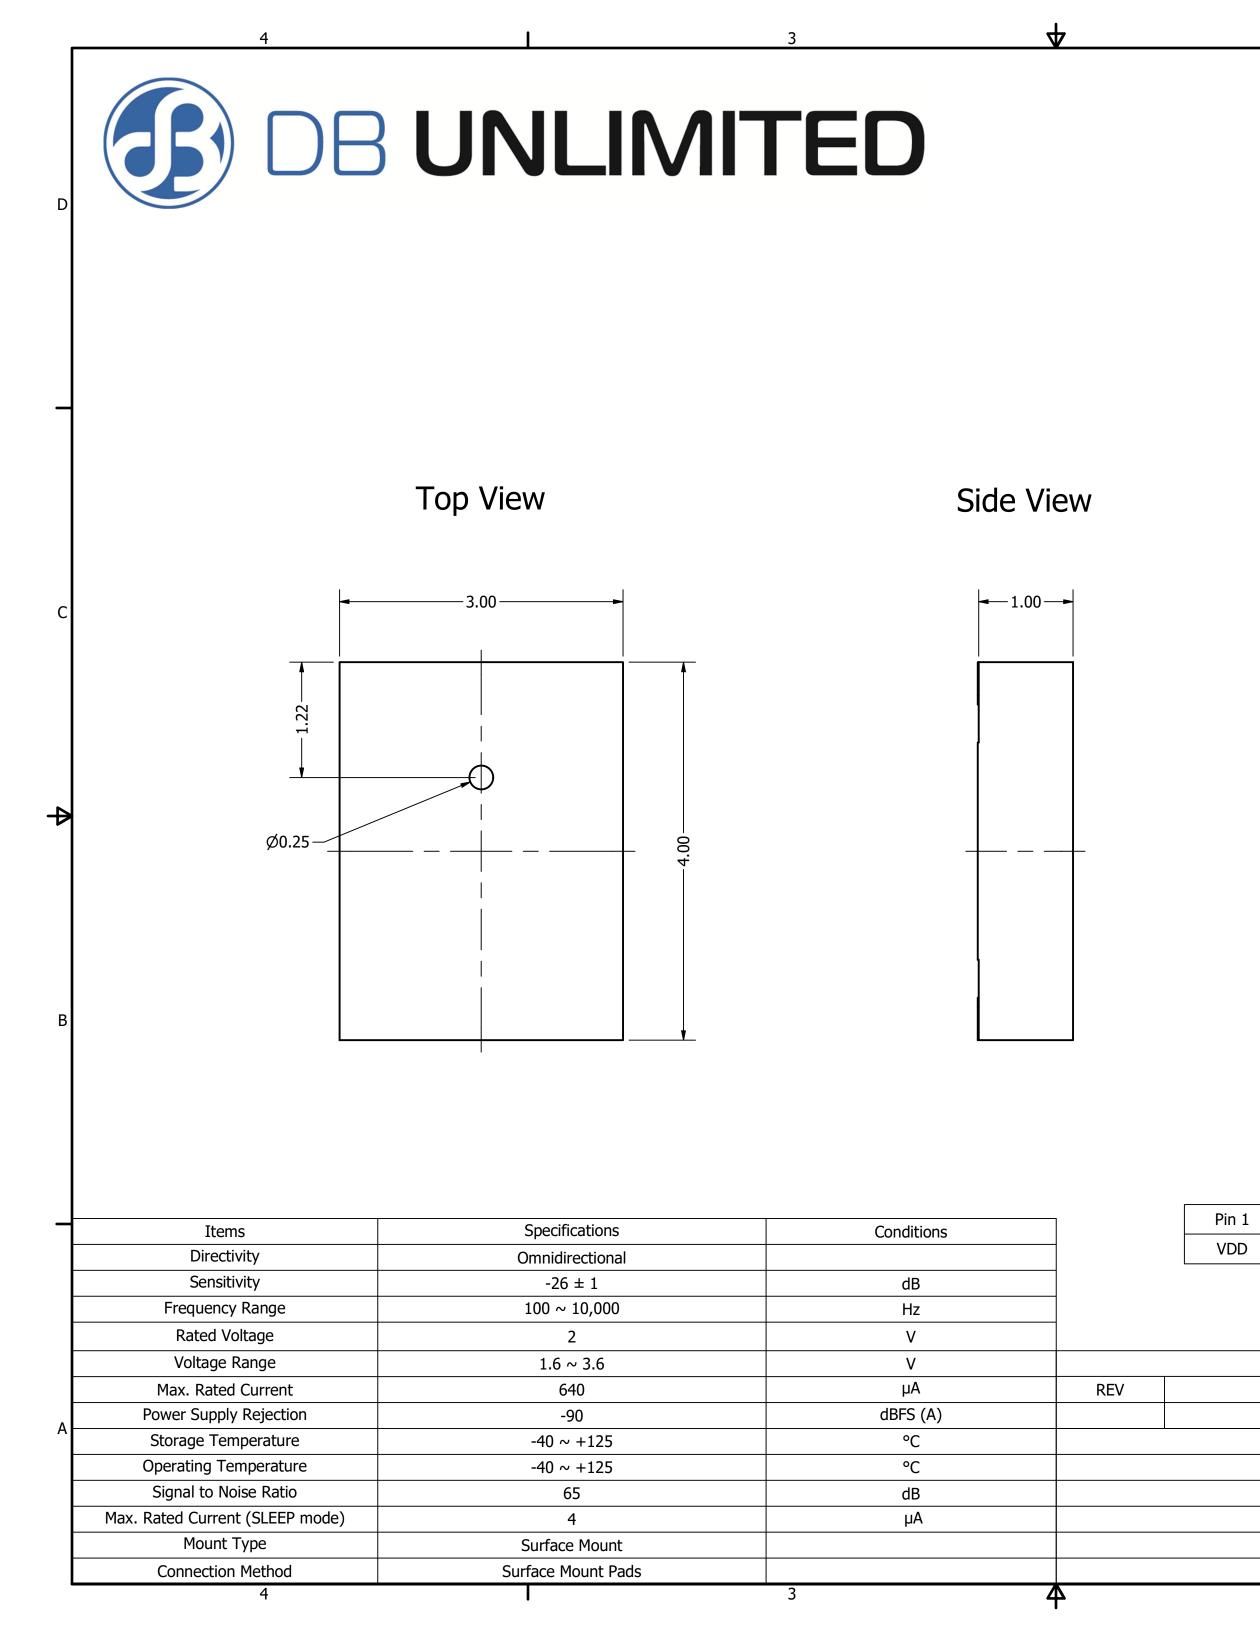

| 2                                                                                                                                                                                                                            |             |                                                             | 1   |                |             | 1                        |           | _      |
|------------------------------------------------------------------------------------------------------------------------------------------------------------------------------------------------------------------------------|-------------|-------------------------------------------------------------|-----|----------------|-------------|--------------------------|-----------|--------|
|                                                                                                                                                                                                                              | Part Number |                                                             |     | CO2 15         | drawn<br>CJ |                          | 7/26/2018 |        |
| MM042602-15                                                                                                                                                                                                                  |             |                                                             |     |                |             | СНЕСКЕД<br>8/16/<br>С.Н. |           |        |
| Digital MEMS Microphone APPROVED C.E.                                                                                                                                                                                        |             |                                                             |     |                |             |                          | 8/16/2018 | D      |
| This document contains data proprietary to DB Unlimited. Any use or reproduction, in any form, without prior writte permission of DB Unlimited is prohibited. All terms and conditions can be found at www.dbunlimitedco.com |             |                                                             |     |                |             |                          |           |        |
| Pin 2                                                                                                                                                                                                                        | Pin 3       | Bottom<br>0.40<br>7<br>2<br>1<br>1<br>5<br>- 1.30<br>- 2.10 |     | Pin 6          | Pin 7       | Pin 8                    |           | с<br>В |
| L/R                                                                                                                                                                                                                          | CLOCK       | DATA                                                        | GND | GND            | GND         | GND                      |           |        |
|                                                                                                                                                                                                                              |             |                                                             |     |                |             |                          |           |        |
| DESCRI                                                                                                                                                                                                                       | ΡΤΙΟΝ       | REVISION HIS                                                |     | DATE           |             | APPROVED                 |           |        |
| Released from Engineering NOTES                                                                                                                                                                                              |             |                                                             |     | 8/16/2018 C.E. |             |                          |           | A      |
| 1) All dimensions are in mm unless otherwise noted                                                                                                                                                                           |             |                                                             |     |                |             |                          |           |        |
| 2) All tolerances are ± 0.1 mm unless otherwise noted                                                                                                                                                                        |             |                                                             |     |                |             |                          |           |        |
| <ul><li>3) All parts meet RoHS</li><li>4) Subject to change or redrawn without notice</li></ul>                                                                                                                              |             |                                                             |     |                |             |                          |           |        |
|                                                                                                                                                                                                                              |             |                                                             |     |                |             |                          |           | I      |