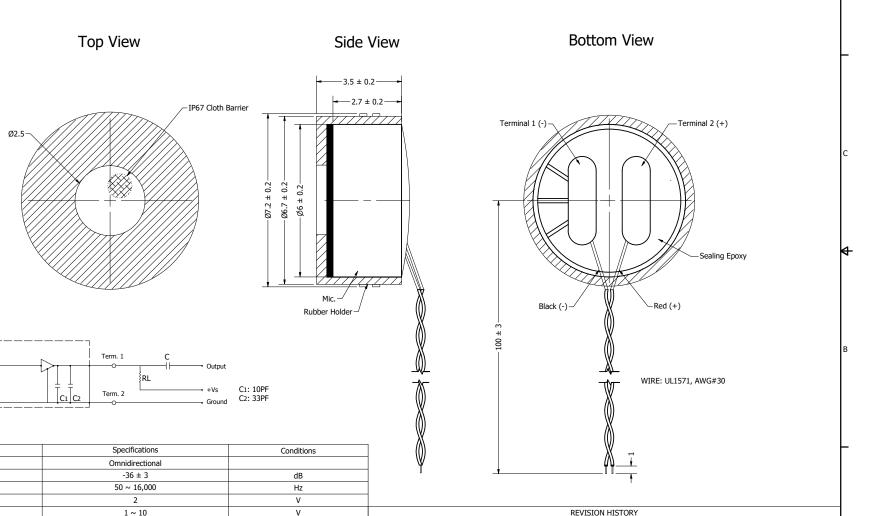

2,200

500

IP67

-25 ~ +70

-20 ~ +60

60

Flush Mount

Lead Wires

Dimension added to side view

ECM Unit

Items

Directivity

Sensitivity

Frequency Range

Rated Voltage

Voltage Range

Output Impedance

Max. Rated Current

IP Rating

Storage Temperature

Operating Temperature

Signal to Noise Ratio

Mount Type

Connection Method

DATE

6/10/2020

12/29/2020

NOTES

1) All dimensions are in mm unless otherwise noted 2) All tolerances are  $\pm$  0.5 mm unless otherwise noted

3) All parts meet RoHS
4) Subject to change or redrawn without notice