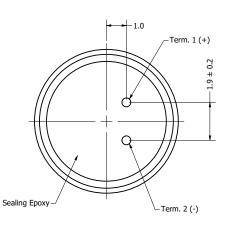

## **Bottom View**

|     | Items                 | Specifications  | Conditions |                                                    |                                                       |            | Г        |  |  |
|-----|-----------------------|-----------------|------------|----------------------------------------------------|-------------------------------------------------------|------------|----------|--|--|
|     | Directivity           | Omnidirectional |            |                                                    |                                                       |            |          |  |  |
|     | Sensitivity           | -36 ± 3         | dB         |                                                    |                                                       |            |          |  |  |
| ı   | Frequency Range       | 50 ~ 16,000     | Hz         |                                                    |                                                       |            |          |  |  |
| A - | Rated Voltage         | 2               | V          |                                                    |                                                       |            |          |  |  |
|     | Voltage Range         | 1 ~ 10          | V          | REVISION HISTORY                                   |                                                       |            |          |  |  |
|     | Output Impedance      | 2,200           | Ω          | REV                                                | DESCRIPTION                                           | DATE       | APPROVED |  |  |
|     | Max. Rated Current    | 500             | uA         |                                                    | Released from Engineering                             | 11/01/2021 | J.S.     |  |  |
|     | IP Rating             | IP67            |            | NOTES                                              |                                                       |            |          |  |  |
|     | Storage Temperature   | -25 ~ +70       | °C         | 1) All dimensions are in mm unless otherwise noted |                                                       |            |          |  |  |
|     | Operating Temperature | -20 ~ +60       | °C         |                                                    | 2) All tolerances are ± 0.5 mm unless otherwise noted |            |          |  |  |
|     | Signal to Noise Ratio | 60              | dB         | 3) All parts meet RoHS                             |                                                       |            |          |  |  |
|     | Mount Type            | Thru Hole       |            | 4) Subject to change or redrawn without notice     |                                                       |            |          |  |  |
|     | Connection Method     | PC Pins         |            |                                                    |                                                       |            |          |  |  |
|     |                       |                 | _          |                                                    | ,                                                     |            |          |  |  |