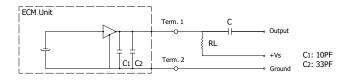

## **Bottom View**

|     | Items                 | Specifications  | Conditions |                                                    |                                                       |            | Г        |  |  |
|-----|-----------------------|-----------------|------------|----------------------------------------------------|-------------------------------------------------------|------------|----------|--|--|
|     | Directivity           | Omnidirectional |            |                                                    |                                                       |            |          |  |  |
|     | Sensitivity           | -36 ± 3         | dB         |                                                    |                                                       |            |          |  |  |
| ı   | Frequency Range       | 50 ~ 16,000     | Hz         |                                                    |                                                       |            |          |  |  |
| A - | Rated Voltage         | 2               | V          |                                                    |                                                       |            |          |  |  |
|     | Voltage Range         | 1 ~ 10          | V          | REVISION HISTORY                                   |                                                       |            |          |  |  |
|     | Output Impedance      | 2,200           | Ω          | REV                                                | DESCRIPTION                                           | DATE       | APPROVED |  |  |
|     | Max. Rated Current    | 500             | uA         |                                                    | Released from Engineering                             | 11/01/2021 | J.S.     |  |  |
|     | IP Rating             | IP67            |            | NOTES                                              |                                                       |            |          |  |  |
|     | Storage Temperature   | -25 ~ +70       | °C         | 1) All dimensions are in mm unless otherwise noted |                                                       |            |          |  |  |
|     | Operating Temperature | -20 ~ +60       | °C         |                                                    | 2) All tolerances are ± 0.5 mm unless otherwise noted |            |          |  |  |
|     | Signal to Noise Ratio | 60              | dB         | 3) All parts meet RoHS                             |                                                       |            |          |  |  |
|     | Mount Type            | Thru Hole       |            | 4) Subject to change or redrawn without notice     |                                                       |            |          |  |  |
|     | Connection Method     | PC Pins         |            |                                                    |                                                       |            |          |  |  |
|     |                       |                 | _          |                                                    | ,                                                     |            |          |  |  |