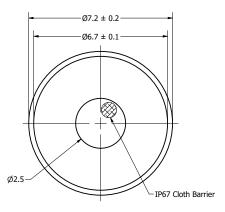

## Top View

## **Bottom View**

|     | Items                 | Specifications  | Conditions |                                                    |                                                       |            | Г        |  |  |
|-----|-----------------------|-----------------|------------|----------------------------------------------------|-------------------------------------------------------|------------|----------|--|--|
|     | Directivity           | Omnidirectional |            |                                                    |                                                       |            |          |  |  |
|     | Sensitivity           | -36 ± 3         | dB         |                                                    |                                                       |            |          |  |  |
| ı   | Frequency Range       | 50 ~ 16,000     | Hz         |                                                    |                                                       |            |          |  |  |
| A - | Rated Voltage         | 2               | V          |                                                    |                                                       |            |          |  |  |
|     | Voltage Range         | 1 ~ 10          | V          | REVISION HISTORY                                   |                                                       |            |          |  |  |
|     | Output Impedance      | 2,200           | Ω          | REV                                                | DESCRIPTION                                           | DATE       | APPROVED |  |  |
|     | Max. Rated Current    | 500             | uA         |                                                    | Released from Engineering                             | 11/01/2021 | J.S.     |  |  |
|     | IP Rating             | IP67            |            | NOTES                                              |                                                       |            |          |  |  |
|     | Storage Temperature   | -25 ~ +70       | °C         | 1) All dimensions are in mm unless otherwise noted |                                                       |            |          |  |  |
|     | Operating Temperature | -20 ~ +60       | °C         |                                                    | 2) All tolerances are ± 0.5 mm unless otherwise noted |            |          |  |  |
|     | Signal to Noise Ratio | 60              | dB         | 3) All parts meet RoHS                             |                                                       |            |          |  |  |
|     | Mount Type            | Thru Hole       |            | 4) Subject to change or redrawn without notice     |                                                       |            |          |  |  |
|     | Connection Method     | PC Pins         |            |                                                    |                                                       |            |          |  |  |
|     |                       |                 | _          |                                                    | ,                                                     |            |          |  |  |