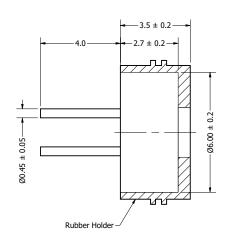

| 1        |            |  |
|---|-------------------------|--------------|----------|------------|--|
|   | Part Number:            | 3602-2       | DRAWN    | 10/15/2021 |  |
|   | NAVAZOC                 |              | CJ       | 10/15/2021 |  |
| C | MWU6                    |              | CHECKED  | 11/01/2021 |  |
|   |                         |              | P.D.     |            |  |
|   | Description: Waterproof | f Microphone | APPROVED | 11/01/2021 |  |
|   |                         |              | J.S.     | 11/01/2021 |  |

This document contains data proprietary to DB Unlimited. Any use or reproduction, in any form, without prior written permission of DB Unlimited is prohibited. All terms and conditions can be found at www.dbunlimitedco.com

## Top View



## Side View



## **Bottom View**





|     | Items                 | Specifications  | Conditions |                                                    |                                                       |            | Г        |  |  |
|-----|-----------------------|-----------------|------------|----------------------------------------------------|-------------------------------------------------------|------------|----------|--|--|
|     | Directivity           | Omnidirectional |            |                                                    |                                                       |            |          |  |  |
|     | Sensitivity           | -36 ± 3         | dB         |                                                    |