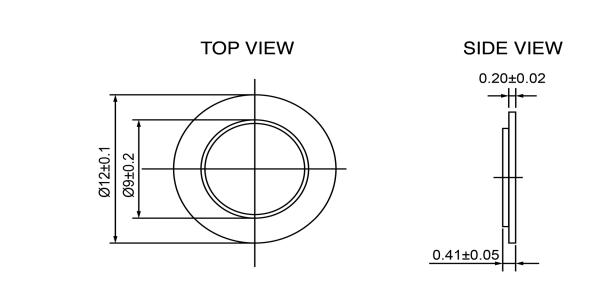

| Sp                       | ecifications |       | Notes                       |              | Revision History          |             |            |            |             |            |
|--------------------------|--------------|-------|-----------------------------|--------------|---------------------------|-------------|------------|------------|-------------|------------|
| Description              | Value        | Unit  |                             |              | Version                   | Description |            |            | Date        | Approved   |
| Resonant Frequency       | 16,500       | (Hz)  | 1) All dimensions are in mm | 1            | Released from Engineering |             |            | 10/21/2013 | J.S         |            |
| Resonant Impedance (Max) | 600          | (Ohm) | 2) All parts meet RoHS      |              |                           |             |            |            |             |            |
| Max Input Voltage        | 30           | (V)   |                             |              |                           |             |            |            |             |            |
| Capacitance              | 6,000        | (pF)  |                             |              |                           |             |            |            |             |            |
| Plate Material           | Brass        |       |                             |              |                           |             |            |            |             |            |
| Operating Temperature    | -20 ~ +70    | °C    |                             |              |                           |             |            |            |             |            |
| Storage Temperature      | -30 ~ +80    | °C    |                             |              |                           |             |            |            |             |            |
|                          |              |       |                             |              |                           |             |            |            |             |            |
|                          |              |       |                             |              | Drawn by                  | Date        | Checked by | Date       | Approved by | Date       |
|                          |              |       |                             |              | A.B.                      | 10/21/2013  | C.E.       | 10/21/2013 | J.S         | 10/21/2013 |
|                          |              |       | DB UNLIMITED                | Piezo Bender | -                         | P12165-1    |            |            |             | _          |