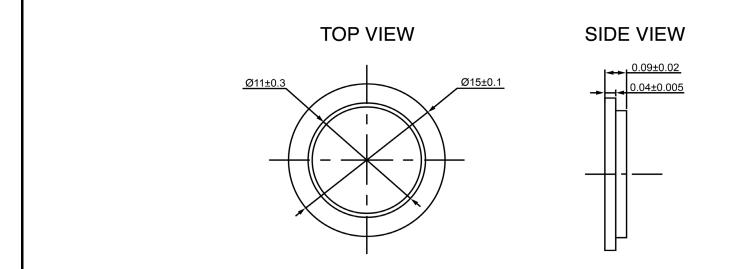

| Sp                       | ecifications |       | - Notes                     |              | Revision History          |            |             |            |             |            |
|--------------------------|--------------|-------|-----------------------------|--------------|---------------------------|------------|-------------|------------|-------------|------------|
| Description              | Value        | Unit  |                             |              | Version                   |            | Description |            | Date        | Approved   |
| Resonant Frequency       | 2,500        | (Hz)  | 1) All dimensions are in mm | 1            | Released from Engineering |            |             | 10/21/2013 | J.S         |            |
| Resonant Impedance (Max) | 500          | (Ohm) | 2) All parts meet RoHS      |              |                           |            |             |            |             |            |
| Max Input Voltage        | 30           | (V)   |                             |              |                           |            |             |            |             |            |
| Capacitance              | 30,000       | (pF)  |                             |              |                           |            |             |            |             |            |
| Plate Material           | Alloy        |       |                             |              |                           |            |             |            |             |            |
| Operating Temperature    | -20 ~ +60    | °C    |                             |              |                           |            |             |            |             |            |
| Storage Temperature      | -20 ~ +70    | °C    |                             |              |                           |            |             |            |             |            |
|                          |              |       |                             |              |                           |            |             |            |             |            |
|                          |              |       |                             |              | Drawn by                  | Date       | Checked by  | Date       | Approved by | Date       |
|                          |              |       |                             |              | A.B.                      | 10/21/2013 | C.E.        | 10/21/2013 | J.S         | 10/21/2013 |
|                          |              |       | DB UNLIMITED                | Piezo Bender |                           | P15025-1   |             |            | 5-1         |            |