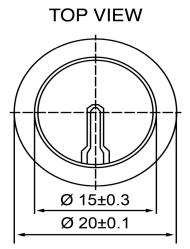

| Sp                       | ecifications |       | Notes                       |              | Revision History          |             |            |            |             |            |
|--------------------------|--------------|-------|-----------------------------|--------------|---------------------------|-------------|------------|------------|-------------|------------|
| Description              | Value        | Unit  |                             |              | Version                   | Description |            |            | Date        | Approved   |
| Resonant Frequency       | 3,900        | (Hz)  | 1) All dimensions are in mm | 1            | Released from Engineering |             |            | 10/21/2013 | J.S         |            |
| Resonant Impedance (Max) | 400          | (Ohm) | 2) All parts meet RoHS      |              |                           |             |            |            |             |            |
| Max Input Voltage        | 30           | (V)   |                             |              |                           |             |            |            |             |            |
| Capacitance              | 25,000       | (pF)  |                             |              |                           |             |            |            |             |            |
| Plate Material           | Brass        |       |                             |              |                           |             |            |            |             |            |
| Operating Temperature    | -20 ~ +60    | °C    |                             |              |                           |             |            |            |             |            |
| Storage Temperature      | -30 ~ +70    | °C    |                             |              |                           |             |            |            |             |            |
|                          |              |       |                             |              |                           |             |            |            |             |            |
|                          |              |       |                             |              | Drawn by                  | Date        | Checked by | Date       | Approved by | Date       |
|                          |              |       |                             |              | A.B.                      | 10/21/2013  | C.E.       | 10/21/2013 | J.S         | 10/21/2013 |
|                          |              |       | DB UNLIMITED                | Piezo Bender | •                         | P20039-1    |            |            |             |            |