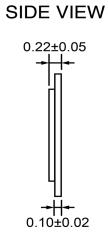

| Sp                       | ecifications |       | Notes                       |              | Revision History          |             |            |            |             |            |
|--------------------------|--------------|-------|-----------------------------|--------------|---------------------------|-------------|------------|------------|-------------|------------|
| Description              | Value        | Unit  |                             |              | Version                   | Description |            |            | Date        | Approved   |
| Resonant Frequency       | 3,900        | (Hz)  | 1) All dimensions are in mm | 1            | Released from Engineering |             |            | 10/21/2013 | J.S         |            |
| Resonant Impedance (Max) | 400          | (Ohm) | 2) All parts meet RoHS      |              |                           |             |            |            |             |            |
| Max Input Voltage        | 30           | (V)   |                             |              |                           |             |            |            |             |            |
| Capacitance              | 25,000       | (pF)  |                             |              |                           |             |            |            |             |            |
| Plate Material           | Brass        |       |                             |              |                           |             |            |            |             |            |
| Operating Temperature    | -20 ~ +60    | °C    |                             |              |                           |             |            |            |             |            |
| Storage Temperature      | -30 ~ +70    | °C    |                             |              |                           |             |            |            |             |            |
|                          |              |       |                             |              |                           |             |            |            |             |            |
|                          |              |       |                             |              | Drawn by                  | Date        | Checked by | Date       | Approved by | Date       |
|                          |              |       |                             |              | A.B.                      | 10/21/2013  | C.E.       | 10/21/2013 | J.S         | 10/21/2013 |
|                          |              |       | DB UNLIMITED                | Piezo Bender | •                         | P20039-1    |            |            |             |            |