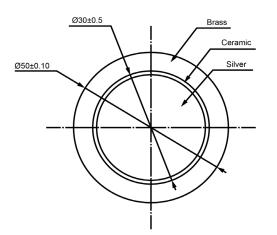

## SIDE VIEW

| Sp                       | pecifications |       | Notes                                              |              | Revision History |                           |             |            |             |            |
|--------------------------|---------------|-------|----------------------------------------------------|--------------|------------------|---------------------------|-------------|------------|-------------|------------|
| Description              | Value         | Unit  |                                                    |              | Version          |                           | Description |            | Date        | Approved   |
| Resonant Frequency       | 1,000         | (Hz)  | 1) All dimensions are in mm unless otherwise noted |              | 1                | Released from Engineering |             |            | 10/21/2013  | J.S        |
| Resonant Impedance (Max) | 1,400         | (Ohm) | 2) All parts meet RoHS                             |              |                  |                           |             |            |             |            |
| Max Input Voltage        | 30            | (V)   |                                                    |              |                  |                           |             |            |             |            |
| Capacitance              | 50,000        | (pF)  |                                                    |              |                  |                           |             |            |             |            |
| Plate Material           | Brass         |       |                                                    |              |                  |                           |             |            |             |            |
| Operating Temperature    | -20 ~ +60     | °C    |                                                    |              |                  |                           |             |            |             |            |
| Storage Temperature      | -20 ~ +70     | °C    |                                                    |              |                  |                           |             |            |             |            |
|                          |               |       |                                                    |              |                  |                           |             |            |             |            |
|                          |               |       |                                                    |              | Drawn by         | Date                      | Checked by  | Date       | Approved by | Date       |
|                          |               |       |                                                    |              | A.B.             | 10/21/2013                | C.E.        | 10/21/2013 | J.S         | 10/21/2013 |
|                          |               |       | DB UNLIMITED                                       | Piezo Bender |                  | P50010-                   |             |            | )-1         |            |