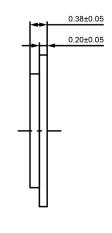

## SIDE VIEW

| Sp                       | pecifications |       | Notes                                              |              | Revision History |                           |             |            |             |            |
|--------------------------|---------------|-------|----------------------------------------------------|--------------|------------------|---------------------------|-------------|------------|-------------|------------|
| Description              | Value         | Unit  |                                                    |              | Version          |                           | Description |            | Date        | Approved   |
| Resonant Frequency       | 1,000         | (Hz)  | 1) All dimensions are in mm unless otherwise noted |              | 1                | Released from Engineering |             |            | 10/21/2013  | J.S        |
| Resonant Impedance (Max) | 1,400         | (Ohm) | 2) All parts meet RoHS                             |              |                  |                           |             |            |             |            |
| Max Input Voltage        | 30            | (V)   |                                                    |              |                  |                           |             |            |             |            |
| Capacitance              | 50,000        | (pF)  |                                                    |              |                  |                           |             |            |             |            |
| Plate Material           | Brass         |       |                                                    |              |                  |                           |             |            |             |            |
| Operating Temperature    | -20 ~ +60     | °C    |                                                    |              |                  |                           |             |            |             |            |
| Storage Temperature      | -20 ~ +70     | °C    |                                                    |              |                  |                           |             |            |             |            |
|                          |               |       |                                                    |              |                  |                           |             |            |             |            |
|                          |               |       |                                                    |              | Drawn by         | Date                      | Checked by  | Date       | Approved by | Date       |
|                          |               |       |                                                    |              | A.B.             | 10/21/2013                | C.E.        | 10/21/2013 | J.S         | 10/21/2013 |
|                          |               |       | DB UNLIMITED                                       | Piezo Bender |                  | P50010-                   |             |            | )-1         |            |