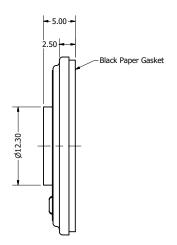

|                         |           | 1        |           |  |
|-------------------------|-----------|----------|-----------|--|
| Part Number: SM280508-1 |           | DRAWN    | 6/23/2016 |  |
|                         |           | CJ       |           |  |
|                         |           | CHECKED  | 6/23/2016 |  |
|                         |           | P.D.     |           |  |
| Description:            | c Speaker | APPROVED | 6/23/2016 |  |
| Dynamic                 |           | J.S.     | 0/23/2010 |  |

This document contains data proprietary to DB Unlimited. Any use or reproduction, in any form, without prior written permission of DB Unlimited is prohibited. All terms and conditions can be found at www.dbunlimitedco.com

## Top View



## Side View



## **Bottom View**



| Items                 | Specifications | Conditions  |                  |                                                       |           |          |  |  |
|-----------------------|----------------|-------------|------------------|-------------------------------------------------------|-----------|----------|--|--|
| Sound Pressure Level  | 97             | dB (@ 10cm) |                  |                                                       |           |          |  |  |
| Resonant Frequency    | 500            | Hz          | REVISION HISTORY |                                                       |           |          |  |  |
| Frequency Range       | 500 ~ 20,000   | Hz          | REV              | DESCRIPTION                                           |