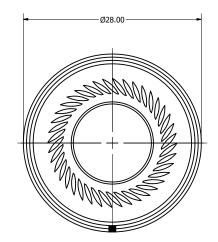

## Top View

## **Bottom View**

| Items                 | Specifications | Conditions  |                  |                                                       |           |          |  |  |
|-----------------------|----------------|-------------|------------------|-------------------------------------------------------|-----------|----------|--|--|
| Sound Pressure Level  | 97             | dB (@ 10cm) |                  |                                                       |           |          |  |  |
| Resonant Frequency    | 500            | Hz          | REVISION HISTORY |                                                       |           |          |  |  |
| Frequency Range       | 500 ~ 20,000   | Hz          | REV              | DESCRIPTION                                           | DATE      | APPROVED |  |  |
| Nominal Power         | 0.5            | W           |                  | Released from Engineering                             | 2/5/2014  | J.S.     |  |  |
| Max. Power            | 1              | W           | 1                | Updated to new template                               | 6/23/2016 | J.S.     |  |  |
| Impedance             | 8              | Ω           | NOTES            |                                                       |           |          |  |  |
| Cone Material         | Mylar          |             |                  | 1) All dimensions are in mm unless otherwise noted    |           |          |  |  |
| Mount Type            | Flush Mount    |             |                  | 2) All tolerances are ± 0.5 mm unless otherwise noted |           |          |  |  |
| Storage Temperature   | -30 ~ +60      | °C          |                  | 3) All parts meet RoHS                                |           |          |  |  |
| Operating Temperature | -30 ~ +60      | °C          |                  | 4) Subject to change or redrawn without notice        |           |          |  |  |
| Weight                | 6              | n           |                  |                                                       |           |          |  |  |