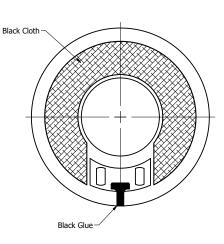

## **Bottom View**

| Items                 | Specifications | Conditions  |                  |                                                       |           |          |  |  |
|-----------------------|----------------|-------------|------------------|-------------------------------------------------------|-----------|----------|--|--|
| Sound Pressure Level  | 97             | dB (@ 10cm) |                  |                                                       |           |          |  |  |
| Resonant Frequency    | 500            | Hz          | REVISION HISTORY |                                                       |           |          |  |  |
| Frequency Range       | 500 ~ 20,000   | Hz          | REV              | DESCRIPTION                                           | DATE      | APPROVED |  |  |
| Nominal Power         | 0.5            | W           |                  | Released from Engineering                             | 2/5/2014  | J.S.     |  |  |
| Max. Power            | 1              | W           | 1                | Updated to new template                               | 6/23/2016 | J.S.     |  |  |
| Impedance             | 8              | Ω           | NOTES            |                                                       |           |          |  |  |
| Cone Material         | Mylar          |             |                  | 1) All dimensions are in mm unless otherwise noted    |           |          |  |  |
| Mount Type            | Flush Mount    |             |                  | 2) All tolerances are ± 0.5 mm unless otherwise noted |           |          |  |  |
| Storage Temperature   | -30 ~ +60      | °C          |                  | 3) All parts meet RoHS                                |           |          |  |  |
| Operating Temperature | -30 ~ +60      | °C          |                  | 4) Subject to change or redrawn without notice        |           |          |  |  |
| Weight                | 6              | n           |                  |                                                       |           |          |  |  |