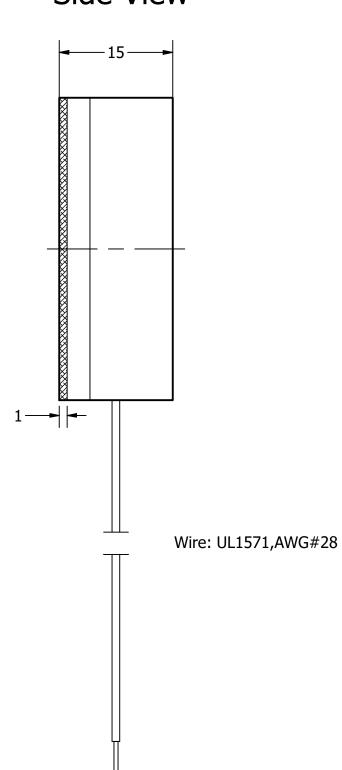

|  |              |           | 1        |            |  |
|--|--------------|-----------|----------|------------|--|
|  | Part Number: | 0804-4    | DRAWN    | 12/15/2010 |  |
|  | CD400        |           | CJ       | 12/15/2018 |  |
|  | 5P400        |           | CHECKED  | 12/21/2018 |  |
|  |              |           | C.H.     |            |  |
|  | Description: | c Speaker | APPROVED | 12/21/2018 |  |
|  | Dynamic      |           | C.E.     |            |  |

This document contains data proprietary to DB Unlimited. Any use or reproduction, in any form, without prior written permission of DB Unlimited is prohibited. All terms and conditions can be found at www.dbunlimitedco.com

## Top View



## Side View



## **Bottom View**



| Items                 | Specifications | Conditions  |     |                                                       |            |          |  |
|-----------------------|----------------|-------------|-----|-------------------------------------------------------|------------|----------|--|
| Sound Pressure Level  | 100            | dB (@ 10cm) |     |                                                       |            |          |  |
| Resonant Frequency    | 800            | Hz          |     |                                                       |            |          |  |
| Frequency Range       | 800 ~ 10,000   | Hz          |     | REVISION HISTORY                                      |            |          |  |
| Nominal Power         | 2              | W