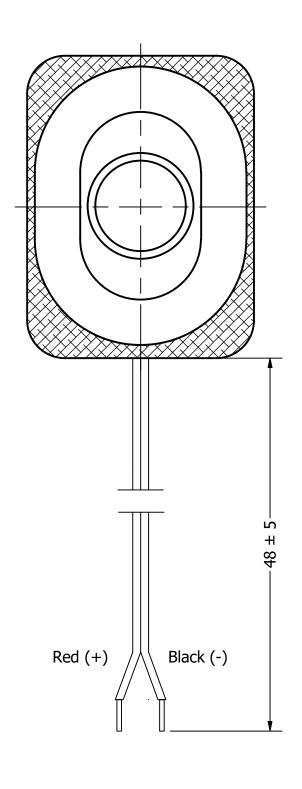

|  |              |           | 1        |            |  |
|--|--------------|-----------|----------|------------|--|
|  | Part Number: | 0804-4    | DRAWN    | 12/15/2010 |  |
|  | CD400        |           | CJ       | 12/15/2018 |  |
|  | 5P400        |           | CHECKED  | 12/21/2018 |  |
|  |              |           | C.H.     |            |  |
|  | Description: | c Speaker | APPROVED | 12/21/2018 |  |
|  | Dynamic      |           | C.E.     |            |  |

This document contains data proprietary to DB Unlimited. Any use or reproduction, in any form, without prior written permission of DB Unlimited is prohibited. All terms and conditions can be found at www.dbunlimitedco.com

## Top View



## Side View



## **Bottom View**



| Items                 | Specifications | Conditions  |     |                                                       |            |          |  |
|-----------------------|----------------|-------------|-----|-------------------------------------------------------|------------|----------|--|
| Sound Pressure Level  | 100            | dB (@ 10cm) |     |                                                       |            |          |  |
| Resonant Frequency    | 800            | Hz          |     |                                                       |            |          |  |
| Frequency Range       | 800 ~ 10,000   | Hz          |     | REVISION HISTORY                                      |            |          |  |
| Nominal Power         | 2