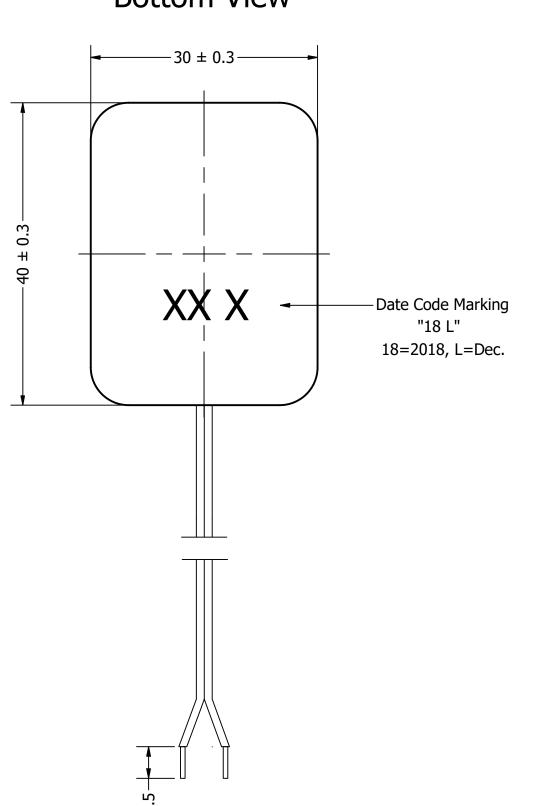

## **Bottom View**

| Items                 | Specifications | Conditions  |     |                                                       |            |          |  |
|-----------------------|----------------|-------------|-----|-------------------------------------------------------|------------|----------|--|
| Sound Pressure Level  | 100            | dB (@ 10cm) |     |                                                       |            |          |  |
| Resonant Frequency    | 800            | Hz          |     |                                                       |            |          |  |
| Frequency Range       | 800 ~ 10,000   | Hz          |     | REVISION HISTORY                                      |            |          |  |
| Nominal Power         | 2              | W           | REV | DESCRIPTION                                           | DATE       | APPROVED |  |
| Max. Power            | 3              | W           |     | Released from Engineering                             | 12/21/2018 | C.E.     |  |
| Impedance             | 4              | Ω           |     | NOTES                                                 |            |          |  |
| Cone Material         | Paper + Cloth  |             |     | 1) All dimensions are in mm unless otherwise noted    |            |          |  |
| Mount Type            | Flush Mount    |             |     | 2) All tolerances are ± 0.5 mm unless otherwise noted |            |          |  |
| Storage Temperature   | -30 ~ +70      | °C          |     | 3) All parts meet RoHS                                |            |          |  |
| Operating Temperature | -20 ~ +60      | •С          |     | 4) Subject to change or redrawn without notice        |            |          |  |
| Weight                | 12.2           | g           |     |                                                       |            |          |  |