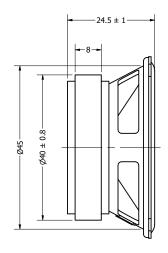

| Part Number: |            | DRAWN    | 11/30/2018 |  |
|--------------|------------|----------|------------|--|
| CDEOC        | )208-3     | CJ       |            |  |
| SP500        |            | CHECKED  | 12/11/2018 |  |
|              |            | C.H.     | 12/11/2016 |  |
| Description: | - Chapleon | APPROVED | 12/11/2018 |  |
| Dynamii      | c Speaker  | C.E.     |            |  |

This document contains data proprietary to DB Unlimited. Any use or reproduction, in any form, without prior written permission of DB Unlimited is prohibited. All terms and conditions can be found at www.dbunlimitedco.com

## Top View



## Side View



## **Bottom View**



| Items                | Specifications | Conditions  | 1.23-7 F                                        |                                  |            |          |  |
|----------------------|----------------|-------------|-------------------------------------------------|----------------------------------|------------|----------|--|
| Sound Pressure Level | 104            | dB (@ 10cm) |                                                 |                                  |            |          |  |
| Resonant Frequency   | 220            | Hz          | REVISION HISTORY                                |                                  |            |          |  |
| Frequency Range      | 220 ~ 10,000   | Hz          | REV