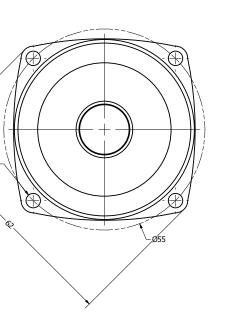

## Top View

## **Bottom View**

| Items                | Specifications | Conditions  | 1.23-7 F                                        |                                  |            |          |  |
|----------------------|----------------|-------------|-------------------------------------------------|----------------------------------|------------|----------|--|
| Sound Pressure Level | 104            | dB (@ 10cm) |                                                 |                                  |            |          |  |
| Resonant Frequency   | 220            | Hz          | REVISION HISTORY                                |                                  |            |          |  |
| Frequency Range      | 220 ~ 10,000   | Hz          | REV                                             | DESCRIPTION                      | DATE       | APPROVED |  |
| Nominal Power        | 5              | W           |                                                 | Released from Engineering        | 12/11/2018 | C.E.     |  |
| Max. Power           | 7              | W           | 1                                               | Updated Power / Impedance symbol | 6/8/2019   | C.E.     |  |
| Impedance            | 8              | Ω           |                                                 | NOTES                            |            |          |  |
| Cone Material        | Paper          |             | All dimensions are in mm unless otherwise noted |                                  |            |          |  |