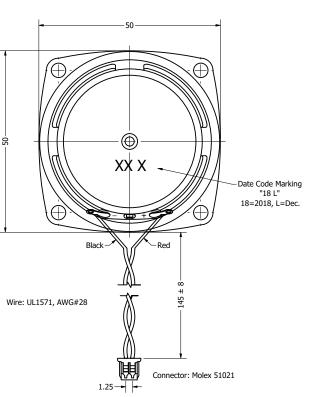

## **Bottom View**

| Items                | Specifications | Conditions  | 1.23-7 F                                        |                                  |            |          |  |
|----------------------|----------------|-------------|-------------------------------------------------|----------------------------------|------------|----------|--|
| Sound Pressure Level | 104            | dB (@ 10cm) |                                                 |                                  |            |          |  |
| Resonant Frequency   | 220            | Hz          | REVISION HISTORY                                |                                  |            |          |  |
| Frequency Range      | 220 ~ 10,000   | Hz          | REV                                             | DESCRIPTION                      | DATE       | APPROVED |  |
| Nominal Power        | 5              | W           |                                                 | Released from Engineering        | 12/11/2018 | C.E.     |  |
| Max. Power           | 7              | W           | 1                                               | Updated Power / Impedance symbol | 6/8/2019   | C.E.     |  |
| Impedance            | 8              | Ω           |                                                 | NOTES                            |            |          |  |
| Cone Material        | Paper          |             | All dimensions are in mm unless otherwise noted |                                  |            |          |  |