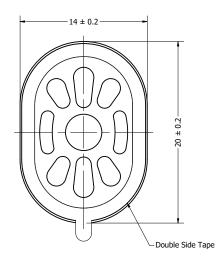

|  |               |               | 1        |           |
|--|---------------|---------------|----------|-----------|
|  | art Number:   |               | DRAWN    | 2/10/2017 |
|  | SW201         | 1108-1        | CJ       | 3/10/2017 |
|  |               |               | CHECKED  | 10/6/2017 |
|  |               |               | C.H.     |           |
|  | Description:  | namic Speaker | APPROVED | 10/6/2017 |
|  | waterproof Dy |               | C.E.     |           |

This document contains data proprietary to DB Unlimited. Any use or reproduction, in any form, without prior written permission of DB Unlimited is prohibited. All terms and conditions can be found at www.dbunlimitedco.com

## Top View



Weight

## Side View



## **Bottom View**



|   | Items                 | Specifications | Conditions        | ]                                                     |                                                    |            |          |  |
|---|-----------------------|----------------|-------------------|-------------------------------------------------------|----------------------------------------------------|------------|----------|--|
|   | Sound Pressure Level  | 97             | dB (@ 10cm), Avg. | 1                                                     |                                                    |            |          |  |
|   | Resonant Frequency    | 1,100          | Hz                | REVISION HISTORY                                      |