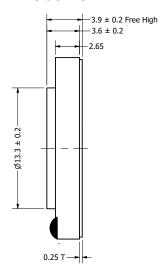

|  |               |               | 1        |           |
|--|---------------|---------------|----------|-----------|
|  | art Number:   |               | DRAWN    | 2/10/2017 |
|  | SW201         | 1108-1        | CJ       | 3/10/2017 |
|  |               |               | CHECKED  | 10/6/2017 |
|  |               |               | C.H.     |           |
|  | Description:  | namic Speaker | APPROVED | 10/6/2017 |
|  | waterproof Dy |               | C.E.     |           |

This document contains data proprietary to DB Unlimited. Any use or reproduction, in any form, without prior written permission of DB Unlimited is prohibited. All terms and conditions can be found at www.dbunlimitedco.com

## Top View



Weight

## Side View



## **Bottom View**



|   | Items                 | Specifications | Conditions        | ]                                                     |                                                    |            |          |  |
|---|-----------------------|----------------|-------------------|-------------------------------------------------------|----------------------------------------------------|------------|----------|--|
|   | Sound Pressure Level  | 97             | dB (@ 10cm), Avg. | 1                                                     |                                                    |            |          |  |
|   | Resonant Frequency    | 1,100          | Hz                | REVISION HISTORY                                      |