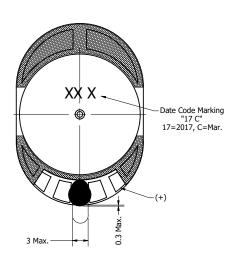

## **Bottom View**

|   | Items                 | Specifications | Conditions        | ]                                                     |                                                    |            |          |  |
|---|-----------------------|----------------|-------------------|-------------------------------------------------------|----------------------------------------------------|------------|----------|--|
|   | Sound Pressure Level  | 97             | dB (@ 10cm), Avg. | 1                                                     |                                                    |            |          |  |
|   | Resonant Frequency    | 1,100          | Hz                | REVISION HISTORY                                      |                                                    |            |          |  |
|   | Frequency Range       | 1,100 ~ 10,000 | Hz                | REV                                                   | DESCRIPTION                                        | DATE       | APPROVED |  |
|   | Nominal Power         | 0.8            | W                 |                                                       | Released from Engineering                          | 10/6/2017  | C.E.     |  |
|   | Max. Power            | 1.2            | W                 | 1                                                     | Added polarity marking                             | 10/25/2017 | C.E.     |  |
| , | Impedance             | 8              | Ω                 | 2                                                     | Show double side tape                              | 1/4/2019   | C.E.     |  |
| A | Cone Material         | Mylar          |                   | NOTES A                                               |                                                    |            |          |  |
|   | Mount Type            | Flush Mount    |                   |                                                       | 1) All dimensions are in mm unless otherwise noted |            |          |  |
|   | IP Rating             | IP67           |                   | 2) All tolerances are ± 0.3 mm unless otherwise noted |                                                    |            |          |  |
|   | Storage Temperature   | -40 ~ +85      | °C                | 3) All parts meet RoHS                                |                                                    |            |          |  |
|   | Operating Temperature | -20 ~ +60      | °C                | 4) Subject to change or redrawn without notice        |                                                    |            |          |  |