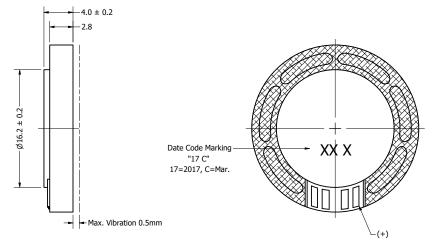

**Bottom View** 

## Side View

| Items                 | Specifications | Conditions        |                  |                                                       |            |          |  |  |
|-----------------------|----------------|-------------------|------------------|-------------------------------------------------------|------------|----------|--|--|
| Sound Pressure Level  | 90             | dB (@ 10cm), Avg. | REVISION HISTORY |                                                       |            |          |  |  |
| Resonant Frequency    | 900            | Hz                | REV              | DESCRIPTION                                           | DATE       | APPROVED |  |  |
| Frequency Range       | 900 ~ 10,000   | Hz                |                  | Released from Engineering                             | 10/9/2017  | C.E.     |  |  |
| Nominal Power         | 1              | W                 | 1                | Added polarity marking                                | 10/25/2017 | C.E.     |  |  |
| Max. Power            | 1.5            | W                 | 2                | Update markings                                       | 2/28/2018  | C.E.     |  |  |
| Impedance             | 4              | Ω                 | 3                | Update resonant frequency, frequency range            | 4/2/2018   | C.E.     |  |  |
| Cone Material         | Mylar          |                   | 4                | Updated frame depth                                   | 6/1/2020   | P.D.     |  |  |
| Mount Type            | Flush Mount    |                   |                  | NOTES                                                 |            |          |  |  |
| IP Rating             | IP67           |                   |                  | All dimensions are in mm unless otherwise noted       |            |          |  |  |
| Storage Temperature   | -20 ~ +70      | °C                |                  | 2) All tolerances are ± 0.3 mm unless otherwise noted |            |          |  |  |
| Operating Temperature | -20 ~ +70      | °C                |                  | 3) All parts meet RoHS                                |            |          |  |  |
| Weight                | 3 13           | a                 |                  | 4) Subject to change or redrawn without notice        |            |          |  |  |