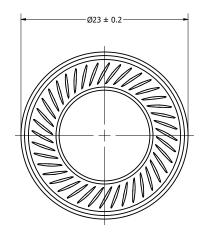

|  |               |               | 1        |           |  |
|--|---------------|---------------|----------|-----------|--|
|  | art Number:   |               | DRAWN    | 2/10/2017 |  |
|  | CM22          | 0704-1        | CJ       | 3/10/2017 |  |
|  | 500230        |               | CHECKED  | 10/9/2017 |  |
|  |               |               | P.D.     |           |  |
|  | Description:  | namic Speaker | APPROVED | 10/9/2017 |  |
|  | Waterproof Dy |               | C.E.     |           |  |

This document contains data proprietary to DB Unlimited. Any use or reproduction, in any form, without prior written permission of DB Unlimited is prohibited. All terms and conditions can be found at www.dbunlimitedco.com

**Bottom View** 

## Top View



## Side View



| Items                 | Specifications | Conditions        |                  |                                                       |            |          |  |  |
|-----------------------|----------------|-------------------|------------------|-------------------------------------------------------|------------|----------|--|--|
| Sound Pressure Level  | 90             | dB (@ 10cm), Avg. | REVISION HISTORY |                                                       |            |          |  |  |
| Resonant Frequency    | 900            | Hz                | REV              | DESCRIPTION                                           | DATE       | APPROVED |  |  |
| Frequency Range       | 900 ~ 10,000   | Hz                |                  | Released from Engineering